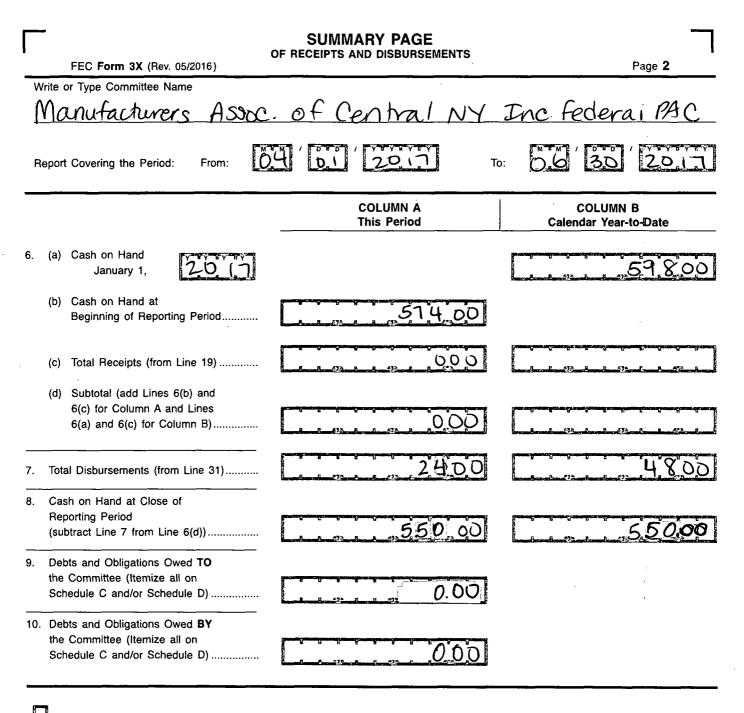

### For further information contact:

Federal Election Commission 999 E Street, NW Washington, DC 20463

Toll Free 800-424-9530 Local 202-694-1100

| DETAILED SUMMARY PAGE       of Receipts         FEC Form 3X (Rev. 05/2016)       Page 3                                                                                                                                 |                                                        |                                                                                                                                        |  |  |  |
|-------------------------------------------------------------------------------------------------------------------------------------------------------------------------------------------------------------------------|--------------------------------------------------------|----------------------------------------------------------------------------------------------------------------------------------------|--|--|--|
| Write or Type Committee Name<br>Manufactures Assoc. of Central NY Inc. Federal PAC<br>Report Covering the Period: From: 04 01 2017 To: 06 2017                                                                          |                                                        |                                                                                                                                        |  |  |  |
| Report Covering the Period:       From:       U       U       Q       Q       I       To:       U       Q       I       COLUMN A       COLUMN B         I. Receipts       Total This Period       Calendar Year-to-Date |                                                        |                                                                                                                                        |  |  |  |
| <ul> <li>11. Contributions (other than loans) From: <ul> <li>(a) Individuals/Persons Other</li> <li>Than Political Committees</li> <li>(i) Itemized (use Schedule A)</li></ul></li></ul>                                | $ \begin{bmatrix}                                    $ | $\begin{array}{c} \begin{array}{c} \begin{array}{c} & & & & & \\ & & & & \\ & & & & \\ & & & & \\ & & & & \\ \end{array} \end{array} $ |  |  |  |
| <ol> <li>Total Receipts (add Lines 11(d),<br/>12, 13, 14, 15, 16, 17, and 18(c))</li> <li>Total Federal Receipts</li> </ol>                                                                                             | 0,-1                                                   |                                                                                                                                        |  |  |  |
| (subtract Line 18(c) from Line 19)                                                                                                                                                                                      |                                                        |                                                                                                                                        |  |  |  |