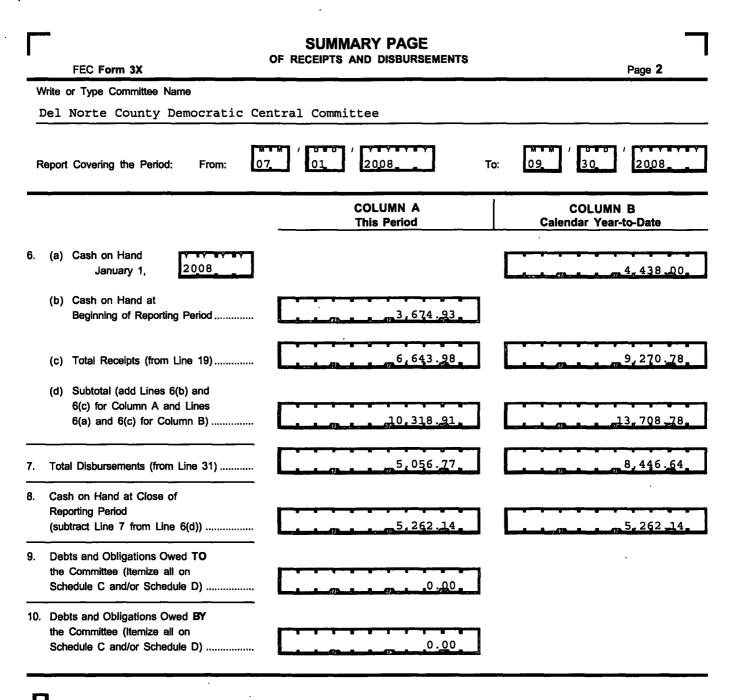

•••

•••

29030043052

This committee has qualified as a multicandidate committee. (see FEC FORM 1M)