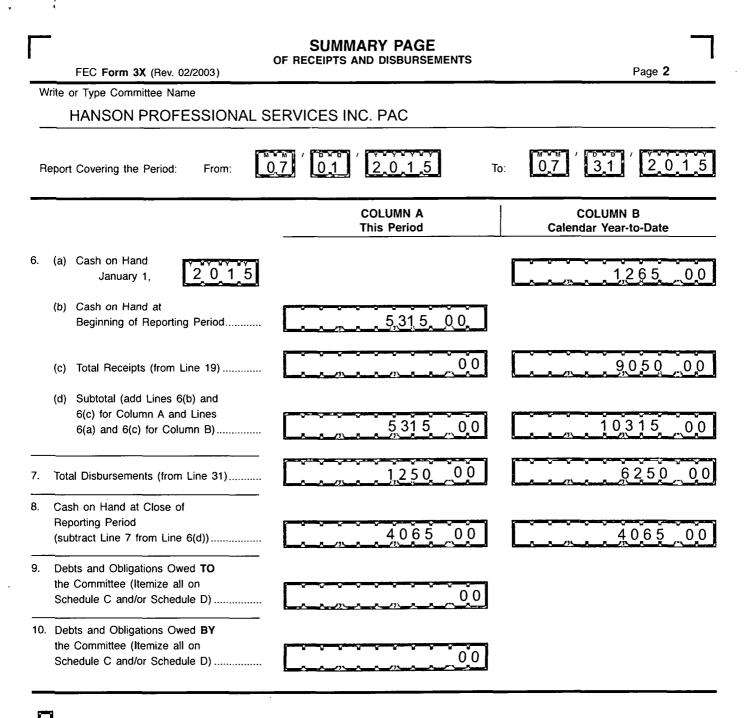

## For further information contact:

Federal Election Commission 999 E Street, NW Washington, DC 20463

Toll Free 800-424-9530 Local 202-694-1100

|     | FEC Form 3X (Rev. 06/2004)                                                                                                                                                                                                                           | ETAILED SUMMARY PAGE<br>of Receipts | Page <b>3</b>                     |  |  |  |  |  |
|-----|------------------------------------------------------------------------------------------------------------------------------------------------------------------------------------------------------------------------------------------------------|-------------------------------------|-----------------------------------|--|--|--|--|--|
| W   | Write or Type Committee Name<br>HANSON PROFESSIONAL SERVICES INC. PAC                                                                                                                                                                                |                                     |                                   |  |  |  |  |  |
| R   | eport Covering the Period: From:                                                                                                                                                                                                                     | 7 / 01 / 2015 T                     | o: 07 31 2015                     |  |  |  |  |  |
|     | I. Receipts                                                                                                                                                                                                                                          | COLUMN A<br>Total This Period       | COLUMN B<br>Calendar Year-to-Date |  |  |  |  |  |
| 11. | <ul> <li>Contributions (other than loans) From:</li> <li>(a) Individuals/Persons Other<br/>Than Political Committees</li> <li>(i) Itemized (use Schedule A)</li> <li>(ii) Unitemized</li> <li>(iii) TOTAL (add<br/>Lines 11(a)(i) and (ii)</li></ul> |                                     |                                   |  |  |  |  |  |
| 12. | 11(a)(iii), (b), and (c)) (Carry<br>Totals to Line 33, page 5)                                                                                                                                                                                       |                                     | <u>905000</u>                     |  |  |  |  |  |
| 13. | All Loans Received                                                                                                                                                                                                                                   |                                     |                                   |  |  |  |  |  |
|     | Loan Repayments Received<br>Offsets To Operating Expenditures<br>(Refunds, Rebates, etc.)<br>(Carry Totals to Line 37, page 5)                                                                                                                       |                                     |                                   |  |  |  |  |  |
| 16. | Refunds of Contributions Made<br>to Federal Candidates and Other<br>Political Committees                                                                                                                                                             |                                     |                                   |  |  |  |  |  |
|     | Other Federal Receipts<br>(Dividends, Interest, etc.)                                                                                                                                                                                                |                                     |                                   |  |  |  |  |  |
| 10. | Transfers from Non-Federal and Levin Funds<br>(a) Non-Federal Account<br>(from Schedule H3)                                                                                                                                                          |                                     |                                   |  |  |  |  |  |
|     | (b) Levin Funds (from Schedule H5)                                                                                                                                                                                                                   |                                     |                                   |  |  |  |  |  |
|     | Total Receipts (add Lines 11(d),<br>12, 13, 14, 15, 16, 17, and 18(c))►<br>Total Federal Receipts                                                                                                                                                    |                                     | 9050.00                           |  |  |  |  |  |
|     | (subtract Line 18(c) from Line 19)▶                                                                                                                                                                                                                  | 00                                  | 9050 00                           |  |  |  |  |  |

1

i

.4

FE6AN026

|     | •                                                                                                                                   | DETAILED SUMMARY PAGE         | Г                                 |
|-----|-------------------------------------------------------------------------------------------------------------------------------------|-------------------------------|-----------------------------------|
|     | FEC Form 3X (Rev. 02/2003)                                                                                                          | of Disbursements              | Page 4                            |
|     | II. Disbursements                                                                                                                   | COLUMN A<br>Total This Period | COLUMN B<br>Calendar Year-to-Date |
| 21. | Operating Expenditures:<br>(a) Allocated Federal/Non-Federal<br>Activity (from Schedule H4)<br>(i) Federal Share                    |                               |                                   |
|     | <ul> <li>(ii) Non-Federal Share</li> <li>(b) Other Federal Operating<br/>Expenditures</li> </ul>                                    |                               |                                   |
|     | <ul> <li>(c) Total Operating Expenditures</li> <li>(add 21(a)(i), (a)(ii), and (b))</li> </ul>                                      | 00                            |                                   |
| 22. | Transfers to Affiliated/Other Party                                                                                                 |                               |                                   |
| 23. | Committees<br>Contributions to<br>Federal Candidates/Committees<br>and Other Political Committees                                   |                               | 6,2,5,0,0,0                       |
|     | Independent Expenditures                                                                                                            |                               |                                   |
| 25. | (use Schedule E)<br>Coordinated Party Expenditures<br>(2 U.S.C. §441a(d))<br>(use Schedule F)                                       |                               |                                   |
| 26. | Loan Repayments Made                                                                                                                |                               |                                   |
|     | Loans Made<br>Refunds of Contributions To:<br>(a) Individuals/Persons Other<br>Than Political Committees                            |                               |                                   |
|     | (b) Political Party Committees                                                                                                      |                               |                                   |
|     | (c) Other Political Committees<br>(such as PACs)                                                                                    |                               |                                   |
|     | <ul> <li>(d) Total Contribution Refunds</li> <li>(add Lines 28(a), (b), and (c))</li> </ul>                                         |                               |                                   |
| 29. | Other Disbursements                                                                                                                 |                               | <u></u>                           |
| 30. | Federal Election Activity (2 U.S.C. §431(20))<br>(a) Allocated Federal Election Activity<br>(from Schedule H6)<br>(i) Federal Share |                               |                                   |
|     | <ul> <li>(ii) "Levin" Share</li> <li>(b) Federal Election Activity Paid Entirely<br/>With Federal Funds</li> </ul>                  |                               |                                   |
|     | <ul> <li>(c) Total Federal Election Activity (add</li> <li>Lines 30(a)(i), 30(a)(ii) and 30(b))▶</li> </ul>                         |                               |                                   |
| 31. | Total Disbursements (add Lines 21(c), 22, 23, 24, 25, 26, 27, 28(d), 29 and 30(c))                                                  | 1,250 00                      | 6,250 00                          |
| 32. | Total Federal Disbursements<br>(subtract Line 21(a)(ii) and Line 30(a)(ii)                                                          |                               |                                   |
|     | from Line 21)                                                                                                                       |                               | 6250 00                           |

1250 00

6250

00

:

from Line 31).....

## FEC Form 3X (Rev. 02/2003) Page 5 COLUMN A III. Net Contributions/Operating Ex-COLUMN B **Total This Period Calendar Year-to-Date** penditures 33. Total Contributions (other than loans) 00 9050 00 (from Line 11(d), page 3) ..... 34. Total Contribution Refunds (from Line 28(d)) ..... 35. Net Contributions (other than loans) 9050 00 00 (subtract Line 34 from Line 33) ..... 36. Total Federal Operating Expenditures 0 0 00 (add Line 21(a)(i) and Line 21(b)) ...... > 37. Offsets to Operating Expenditures (from Line 15, page 3)..... 38. Net Operating Expenditures 00 00 (subtract Line 37 from Line 36) ......