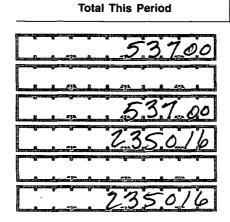

## For further information contact:

Federal Election Commission 999 E Street, NW Washington, DC 20463

Toll Free 800-424-9530 Local 202-694-1100

|     | FEC Form 3X (Rev. 02/2003)                                                                                                                                                                          | ETAILED SUMMARY PAGE<br>of Receipts                                                                                                                                                                                                                                                                                                                                                                                                                                                                                                                                                                                                                                                                                                                                                                                                                                                                                                                                                                                                                                                                                                                                                                                                                                                                                                                                                                                                                                                                                                                                                                                                                                                                                                                                                                                                                                                                                                                                                                                                                                                                                            | Page 3                                                                                                         |
|-----|-----------------------------------------------------------------------------------------------------------------------------------------------------------------------------------------------------|--------------------------------------------------------------------------------------------------------------------------------------------------------------------------------------------------------------------------------------------------------------------------------------------------------------------------------------------------------------------------------------------------------------------------------------------------------------------------------------------------------------------------------------------------------------------------------------------------------------------------------------------------------------------------------------------------------------------------------------------------------------------------------------------------------------------------------------------------------------------------------------------------------------------------------------------------------------------------------------------------------------------------------------------------------------------------------------------------------------------------------------------------------------------------------------------------------------------------------------------------------------------------------------------------------------------------------------------------------------------------------------------------------------------------------------------------------------------------------------------------------------------------------------------------------------------------------------------------------------------------------------------------------------------------------------------------------------------------------------------------------------------------------------------------------------------------------------------------------------------------------------------------------------------------------------------------------------------------------------------------------------------------------------------------------------------------------------------------------------------------------|----------------------------------------------------------------------------------------------------------------|
|     | rite or Type Committee Name<br>MCKINNEY TEA PI                                                                                                                                                      | HATY INC                                                                                                                                                                                                                                                                                                                                                                                                                                                                                                                                                                                                                                                                                                                                                                                                                                                                                                                                                                                                                                                                                                                                                                                                                                                                                                                                                                                                                                                                                                                                                                                                                                                                                                                                                                                                                                                                                                                                                                                                                                                                                                                       |                                                                                                                |
| Re  | eport Covering the Period: From:                                                                                                                                                                    | 7 ( THE TO A CHARTER TO A CHART | 06 30 2016                                                                                                     |
| . • | I. Receipts                                                                                                                                                                                         | COLUMN A<br>Total This Period                                                                                                                                                                                                                                                                                                                                                                                                                                                                                                                                                                                                                                                                                                                                                                                                                                                                                                                                                                                                                                                                                                                                                                                                                                                                                                                                                                                                                                                                                                                                                                                                                                                                                                                                                                                                                                                                                                                                                                                                                                                                                                  | COLUMN B<br>Calendar Year-to-Date                                                                              |
| 11. | <ul> <li>Contributions (other than loans) From:</li> <li>(a) Individuals/Persons Other<br/>Than Political Committees <ul> <li>(i) Itemized (use Schedule A)</li></ul></li></ul>                     | <u>,5,3,7.0,0</u><br><u>,5,3,7.00</u>                                                                                                                                                                                                                                                                                                                                                                                                                                                                                                                                                                                                                                                                                                                                                                                                                                                                                                                                                                                                                                                                                                                                                                                                                                                                                                                                                                                                                                                                                                                                                                                                                                                                                                                                                                                                                                                                                                                                                                                                                                                                                          | 1.20500                                                                                                        |
| 12. | <ul> <li>(such as PACs)</li> <li>(d) Total Contributions (add Lines 11(a)(iii), (b), and (c)) (Carry Totals to Line 33, page 5)</li> <li>Transfers From Affiliated/Other Party Committees</li></ul> | <u>5,3,700</u>                                                                                                                                                                                                                                                                                                                                                                                                                                                                                                                                                                                                                                                                                                                                                                                                                                                                                                                                                                                                                                                                                                                                                                                                                                                                                                                                                                                                                                                                                                                                                                                                                                                                                                                                                                                                                                                                                                                                                                                                                                                                                                                 | <u>, , 2,0,5,0,0</u>                                                                                           |
| 13. | All Loans Received                                                                                                                                                                                  |                                                                                                                                                                                                                                                                                                                                                                                                                                                                                                                                                                                                                                                                                                                                                                                                                                                                                                                                                                                                                                                                                                                                                                                                                                                                                                                                                                                                                                                                                                                                                                                                                                                                                                                                                                                                                                                                                                                                                                                                                                                                                                                                | anten generalisen angeneting mentionen generalisen angeneralisen angeneralisen angeneralisen angeneralisen ang |
|     | Loan Repayments Received<br>Offsets To Operating Expenditures<br>(Refunds, Rebates, etc.)                                                                                                           |                                                                                                                                                                                                                                                                                                                                                                                                                                                                                                                                                                                                                                                                                                                                                                                                                                                                                                                                                                                                                                                                                                                                                                                                                                                                                                                                                                                                                                                                                                                                                                                                                                                                                                                                                                                                                                                                                                                                                                                                                                                                                                                                |                                                                                                                |
| 16. | (Carry Totals to Line 37, page 5)<br>Refunds of Contributions Made<br>to Federal Candidates and Other<br>Political Committees                                                                       |                                                                                                                                                                                                                                                                                                                                                                                                                                                                                                                                                                                                                                                                                                                                                                                                                                                                                                                                                                                                                                                                                                                                                                                                                                                                                                                                                                                                                                                                                                                                                                                                                                                                                                                                                                                                                                                                                                                                                                                                                                                                                                                                |                                                                                                                |
| 17. | Other Federal Receipts<br>(Dividends, Interest, etc.)                                                                                                                                               |                                                                                                                                                                                                                                                                                                                                                                                                                                                                                                                                                                                                                                                                                                                                                                                                                                                                                                                                                                                                                                                                                                                                                                                                                                                                                                                                                                                                                                                                                                                                                                                                                                                                                                                                                                                                                                                                                                                                                                                                                                                                                                                                |                                                                                                                |
| 18. | Transfers from Non-Federal and Levin Funds<br>(a) Non-Federal Account<br>(from Schedule H3)                                                                                                         |                                                                                                                                                                                                                                                                                                                                                                                                                                                                                                                                                                                                                                                                                                                                                                                                                                                                                                                                                                                                                                                                                                                                                                                                                                                                                                                                                                                                                                                                                                                                                                                                                                                                                                                                                                                                                                                                                                                                                                                                                                                                                                                                |                                                                                                                |
|     | (b) Levin Funds (from Schedule H5)                                                                                                                                                                  |                                                                                                                                                                                                                                                                                                                                                                                                                                                                                                                                                                                                                                                                                                                                                                                                                                                                                                                                                                                                                                                                                                                                                                                                                                                                                                                                                                                                                                                                                                                                                                                                                                                                                                                                                                                                                                                                                                                                                                                                                                                                                                                                | <u> </u>                                                                                                       |
|     | (c) Total Transfers (add 18(a) and 18(b))                                                                                                                                                           |                                                                                                                                                                                                                                                                                                                                                                                                                                                                                                                                                                                                                                                                                                                                                                                                                                                                                                                                                                                                                                                                                                                                                                                                                                                                                                                                                                                                                                                                                                                                                                                                                                                                                                                                                                                                                                                                                                                                                                                                                                                                                                                                |                                                                                                                |
| 19. | Total Receipts (add Lines 11(d),<br>12, 13, 14, 15, 16, 17, and 18(c))▶                                                                                                                             | 5.3.7.00                                                                                                                                                                                                                                                                                                                                                                                                                                                                                                                                                                                                                                                                                                                                                                                                                                                                                                                                                                                                                                                                                                                                                                                                                                                                                                                                                                                                                                                                                                                                                                                                                                                                                                                                                                                                                                                                                                                                                                                                                                                                                                                       | 1,20,500                                                                                                       |
| 20. | Total Federal Receipts<br>(subtract Line 18(c) from Line 19)                                                                                                                                        | 5.37.0.0                                                                                                                                                                                                                                                                                                                                                                                                                                                                                                                                                                                                                                                                                                                                                                                                                                                                                                                                                                                                                                                                                                                                                                                                                                                                                                                                                                                                                                                                                                                                                                                                                                                                                                                                                                                                                                                                                                                                                                                                                                                                                                                       | 120500                                                                                                         |