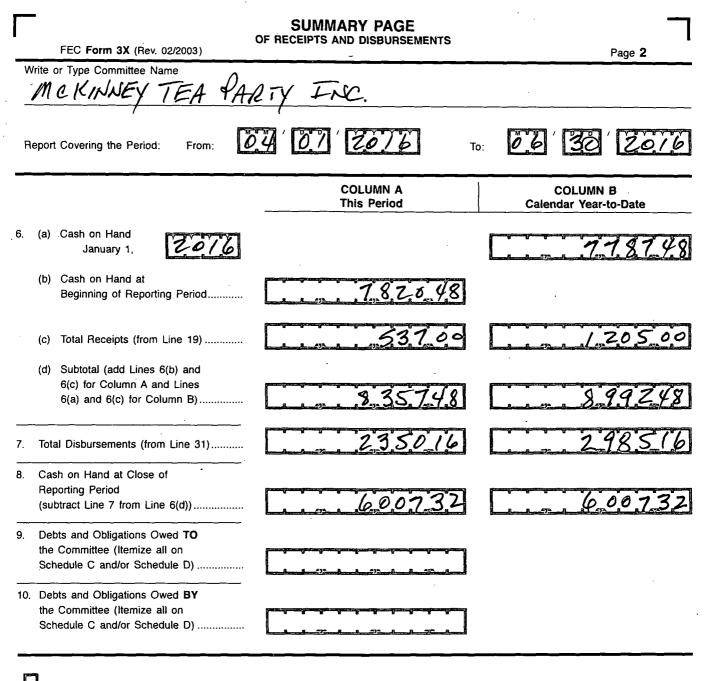

## For further information contact:

Federal Election Commission 999 E Street, NW Washington, DC 20463

Toll Free 800-424-9530 Local 202-694-1100

|     | FEC Form 3X (Rev. 02/2003)                                                                                                                                                                          | ETAILED SUMMARY PAGE<br>of Receipts                                                                                                                                                                                                                                                                                                                                                                                                                                                                                                                                                                                                                                                                                                                                                                                                                                                                                                                                                                                                                                                                                                                                                                                                                                                                                                                                                                                                                                                                                                                                                                                                                                                                                                                                                                                                                                                                                                                                                                                                                                                                                            | Page 3                                                                                                         |
|-----|-----------------------------------------------------------------------------------------------------------------------------------------------------------------------------------------------------|--------------------------------------------------------------------------------------------------------------------------------------------------------------------------------------------------------------------------------------------------------------------------------------------------------------------------------------------------------------------------------------------------------------------------------------------------------------------------------------------------------------------------------------------------------------------------------------------------------------------------------------------------------------------------------------------------------------------------------------------------------------------------------------------------------------------------------------------------------------------------------------------------------------------------------------------------------------------------------------------------------------------------------------------------------------------------------------------------------------------------------------------------------------------------------------------------------------------------------------------------------------------------------------------------------------------------------------------------------------------------------------------------------------------------------------------------------------------------------------------------------------------------------------------------------------------------------------------------------------------------------------------------------------------------------------------------------------------------------------------------------------------------------------------------------------------------------------------------------------------------------------------------------------------------------------------------------------------------------------------------------------------------------------------------------------------------------------------------------------------------------|----------------------------------------------------------------------------------------------------------------|
|     | rite or Type Committee Name<br>MCKINNEY TEA PI                                                                                                                                                      | HATY INC                                                                                                                                                                                                                                                                                                                                                                                                                                                                                                                                                                                                                                                                                                                                                                                                                                                                                                                                                                                                                                                                                                                                                                                                                                                                                                                                                                                                                                                                                                                                                                                                                                                                                                                                                                                                                                                                                                                                                                                                                                                                                                                       |                                                                                                                |
| Re  | eport Covering the Period: From:                                                                                                                                                                    | 7 ( THE TO A CHARTER TO A CHART | 06 30 2016                                                                                                     |
| . • | I. Receipts                                                                                                                                                                                         | COLUMN A<br>Total This Period                                                                                                                                                                                                                                                                                                                                                                                                                                                                                                                                                                                                                                                                                                                                                                                                                                                                                                                                                                                                                                                                                                                                                                                                                                                                                                                                                                                                                                                                                                                                                                                                                                                                                                                                                                                                                                                                                                                                                                                                                                                                                                  | COLUMN B<br>Calendar Year-to-Date                                                                              |
| 11. | <ul> <li>Contributions (other than loans) From:</li> <li>(a) Individuals/Persons Other<br/>Than Political Committees <ul> <li>(i) Itemized (use Schedule A)</li></ul></li></ul>                     | <u>,5,3,7.0,0</u><br><u>,5,3,7.00</u>                                                                                                                                                                                                                                                                                                                                                                                                                                                                                                                                                                                                                                                                                                                                                                                                                                                                                                                                                                                                                                                                                                                                                                                                                                                                                                                                                                                                                                                                                                                                                                                                                                                                                                                                                                                                                                                                                                                                                                                                                                                                                          | 1.20500                                                                                                        |
| 12. | <ul> <li>(such as PACs)</li> <li>(d) Total Contributions (add Lines 11(a)(iii), (b), and (c)) (Carry Totals to Line 33, page 5)</li> <li>Transfers From Affiliated/Other Party Committees</li></ul> | <u>5,3,700</u>                                                                                                                                                                                                                                                                                                                                                                                                                                                                                                                                                                                                                                                                                                                                                                                                                                                                                                                                                                                                                                                                                                                                                                                                                                                                                                                                                                                                                                                                                                                                                                                                                                                                                                                                                                                                                                                                                                                                                                                                                                                                                                                 | <u>, , 2,0,5,0,0</u>                                                                                           |
| 13. | All Loans Received                                                                                                                                                                                  |                                                                                                                                                                                                                                                                                                                                                                                                                                                                                                                                                                                                                                                                                                                                                                                                                                                                                                                                                                                                                                                                                                                                                                                                                                                                                                                                                                                                                                                                                                                                                                                                                                                                                                                                                                                                                                                                                                                                                                                                                                                                                                                                | anten generalisen angeneting mentionen generalisen angeneralisen angeneralisen angeneralisen angeneralisen ang |
|     | Loan Repayments Received<br>Offsets To Operating Expenditures<br>(Refunds, Rebates, etc.)                                                                                                           |                                                                                                                                                                                                                                                                                                                                                                                                                                                                                                                                                                                                                                                                                                                                                                                                                                                                                                                                                                                                                                                                                                                                                                                                                                                                                                                                                                                                                                                                                                                                                                                                                                                                                                                                                                                                                                                                                                                                                                                                                                                                                                                                |                                                                                                                |
| 16. | (Carry Totals to Line 37, page 5)<br>Refunds of Contributions Made<br>to Federal Candidates and Other<br>Political Committees                                                                       |                                                                                                                                                                                                                                                                                                                                                                                                                                                                                                                                                                                                                                                                                                                                                                                                                                                                                                                                                                                                                                                                                                                                                                                                                                                                                                                                                                                                                                                                                                                                                                                                                                                                                                                                                                                                                                                                                                                                                                                                                                                                                                                                |                                                                                                                |
| 17. | Other Federal Receipts<br>(Dividends, Interest, etc.)                                                                                                                                               |                                                                                                                                                                                                                                                                                                                                                                                                                                                                                                                                                                                                                                                                                                                                                                                                                                                                                                                                                                                                                                                                                                                                                                                                                                                                                                                                                                                                                                                                                                                                                                                                                                                                                                                                                                                                                                                                                                                                                                                                                                                                                                                                |                                                                                                                |
| 18. | Transfers from Non-Federal and Levin Funds<br>(a) Non-Federal Account<br>(from Schedule H3)                                                                                                         |                                                                                                                                                                                                                                                                                                                                                                                                                                                                                                                                                                                                                                                                                                                                                                                                                                                                                                                                                                                                                                                                                                                                                                                                                                                                                                                                                                                                                                                                                                                                                                                                                                                                                                                                                                                                                                                                                                                                                                                                                                                                                                                                |                                                                                                                |
|     | (b) Levin Funds (from Schedule H5)                                                                                                                                                                  |                                                                                                                                                                                                                                                                                                                                                                                                                                                                                                                                                                                                                                                                                                                                                                                                                                                                                                                                                                                                                                                                                                                                                                                                                                                                                                                                                                                                                                                                                                                                                                                                                                                                                                                                                                                                                                                                                                                                                                                                                                                                                                                                | <u> </u>                                                                                                       |
|     | (c) Total Transfers (add 18(a) and 18(b))                                                                                                                                                           |                                                                                                                                                                                                                                                                                                                                                                                                                                                                                                                                                                                                                                                                                                                                                                                                                                                                                                                                                                                                                                                                                                                                                                                                                                                                                                                                                                                                                                                                                                                                                                                                                                                                                                                                                                                                                                                                                                                                                                                                                                                                                                                                |                                                                                                                |
| 19. | Total Receipts (add Lines 11(d),<br>12, 13, 14, 15, 16, 17, and 18(c))▶                                                                                                                             | 5.3.7.00                                                                                                                                                                                                                                                                                                                                                                                                                                                                                                                                                                                                                                                                                                                                                                                                                                                                                                                                                                                                                                                                                                                                                                                                                                                                                                                                                                                                                                                                                                                                                                                                                                                                                                                                                                                                                                                                                                                                                                                                                                                                                                                       | 1,20,500                                                                                                       |
| 20. | Total Federal Receipts<br>(subtract Line 18(c) from Line 19)                                                                                                                                        | 5.37.0.0                                                                                                                                                                                                                                                                                                                                                                                                                                                                                                                                                                                                                                                                                                                                                                                                                                                                                                                                                                                                                                                                                                                                                                                                                                                                                                                                                                                                                                                                                                                                                                                                                                                                                                                                                                                                                                                                                                                                                                                                                                                                                                                       | 120500                                                                                                         |