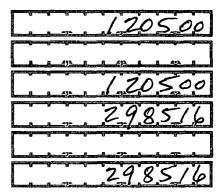

## For further information contact:

Federal Election Commission 999 E Street, NW Washington, DC 20463

Toll Free 800-424-9530 Local 202-694-1100

|     | FEC Form 3X (Rev. 02/2003)                                                                                                                                                                          | ETAILED SUMMARY PAGE<br>of Receipts                                                                                                                                                                                                                                                                                                                                                                                                                                                                                                                                                                                                                                                                                                                                                                                                                                                                                                                                                                                                                                                                                                                                                                                                                                                                                                                                                                                                                                                                                                                                                                                                                                                                                                                                                                                                                                                                                                                                                                                                                                                                                            | Page 3                                                                                                         |
|-----|-----------------------------------------------------------------------------------------------------------------------------------------------------------------------------------------------------|--------------------------------------------------------------------------------------------------------------------------------------------------------------------------------------------------------------------------------------------------------------------------------------------------------------------------------------------------------------------------------------------------------------------------------------------------------------------------------------------------------------------------------------------------------------------------------------------------------------------------------------------------------------------------------------------------------------------------------------------------------------------------------------------------------------------------------------------------------------------------------------------------------------------------------------------------------------------------------------------------------------------------------------------------------------------------------------------------------------------------------------------------------------------------------------------------------------------------------------------------------------------------------------------------------------------------------------------------------------------------------------------------------------------------------------------------------------------------------------------------------------------------------------------------------------------------------------------------------------------------------------------------------------------------------------------------------------------------------------------------------------------------------------------------------------------------------------------------------------------------------------------------------------------------------------------------------------------------------------------------------------------------------------------------------------------------------------------------------------------------------|----------------------------------------------------------------------------------------------------------------|
|     | rite or Type Committee Name<br>MCKINNEY TEA PI                                                                                                                                                      | HATY INC                                                                                                                                                                                                                                                                                                                                                                                                                                                                                                                                                                                                                                                                                                                                                                                                                                                                                                                                                                                                                                                                                                                                                                                                                                                                                                                                                                                                                                                                                                                                                                                                                                                                                                                                                                                                                                                                                                                                                                                                                                                                                                                       |                                                                                                                |
| Re  | eport Covering the Period: From:                                                                                                                                                                    | 7 ( THE TO A CHARTER TO A CHART | 06 30 2016                                                                                                     |
| . • | I. Receipts                                                                                                                                                                                         | COLUMN A<br>Total This Period                                                                                                                                                                                                                                                                                                                                                                                                                                                                                                                                                                                                                                                                                                                                                                                                                                                                                                                                                                                                                                                                                                                                                                                                                                                                                                                                                                                                                                                                                                                                                                                                                                                                                                                                                                                                                                                                                                                                                                                                                                                                                                  | COLUMN B<br>Calendar Year-to-Date                                                                              |
| 11. | <ul> <li>Contributions (other than loans) From:</li> <li>(a) Individuals/Persons Other<br/>Than Political Committees <ul> <li>(i) Itemized (use Schedule A)</li></ul></li></ul>                     | <u>,5,3,7.0,0</u><br><u>,5,3,7.00</u>                                                                                                                                                                                                                                                                                                                                                                                                                                                                                                                                                                                                                                                                                                                                                                                                                                                                                                                                                                                                                                                                                                                                                                                                                                                                                                                                                                                                                                                                                                                                                                                                                                                                                                                                                                                                                                                                                                                                                                                                                                                                                          | 1.20500                                                                                                        |
| 12. | <ul> <li>(such as PACs)</li> <li>(d) Total Contributions (add Lines 11(a)(iii), (b), and (c)) (Carry Totals to Line 33, page 5)</li> <li>Transfers From Affiliated/Other Party Committees</li></ul> | <u>5,3,700</u>                                                                                                                                                                                                                                                                                                                                                                                                                                                                                                                                                                                                                                                                                                                                                                                                                                                                                                                                                                                                                                                                                                                                                                                                                                                                                                                                                                                                                                                                                                                                                                                                                                                                                                                                                                                                                                                                                                                                                                                                                                                                                                                 | <u>, , 2,0,5,0,0</u>                                                                                           |
| 13. | All Loans Received                                                                                                                                                                                  |                                                                                                                                                                                                                                                                                                                                                                                                                                                                                                                                                                                                                                                                                                                                                                                                                                                                                                                                                                                                                                                                                                                                                                                                                                                                                                                                                                                                                                                                                                                                                                                                                                                                                                                                                                                                                                                                                                                                                                                                                                                                                                                                | anten generalisen angeneting mentionen generalisen angeneralisen angeneralisen angeneralisen angeneralisen ang |
|     | Loan Repayments Received<br>Offsets To Operating Expenditures<br>(Refunds, Rebates, etc.)                                                                                                           |                                                                                                                                                                                                                                                                                                                                                                                                                                                                                                                                                                                                                                                                                                                                                                                                                                                                                                                                                                                                                                                                                                                                                                                                                                                                                                                                                                                                                                                                                                                                                                                                                                                                                                                                                                                                                                                                                                                                                                                                                                                                                                                                |                                                                                                                |
| 16. | (Carry Totals to Line 37, page 5)<br>Refunds of Contributions Made<br>to Federal Candidates and Other<br>Political Committees                                                                       |                                                                                                                                                                                                                                                                                                                                                                                                                                                                                                                                                                                                                                                                                                                                                                                                                                                                                                                                                                                                                                                                                                                                                                                                                                                                                                                                                                                                                                                                                                                                                                                                                                                                                                                                                                                                                                                                                                                                                                                                                                                                                                                                |                                                                                                                |
| 17. | Other Federal Receipts<br>(Dividends, Interest, etc.)                                                                                                                                               |                                                                                                                                                                                                                                                                                                                                                                                                                                                                                                                                                                                                                                                                                                                                                                                                                                                                                                                                                                                                                                                                                                                                                                                                                                                                                                                                                                                                                                                                                                                                                                                                                                                                                                                                                                                                                                                                                                                                                                                                                                                                                                                                |                                                                                                                |
| 18. | Transfers from Non-Federal and Levin Funds<br>(a) Non-Federal Account<br>(from Schedule H3)                                                                                                         |                                                                                                                                                                                                                                                                                                                                                                                                                                                                                                                                                                                                                                                                                                                                                                                                                                                                                                                                                                                                                                                                                                                                                                                                                                                                                                                                                                                                                                                                                                                                                                                                                                                                                                                                                                                                                                                                                                                                                                                                                                                                                                                                |                                                                                                                |
|     | (b) Levin Funds (from Schedule H5)                                                                                                                                                                  |                                                                                                                                                                                                                                                                                                                                                                                                                                                                                                                                                                                                                                                                                                                                                                                                                                                                                                                                                                                                                                                                                                                                                                                                                                                                                                                                                                                                                                                                                                                                                                                                                                                                                                                                                                                                                                                                                                                                                                                                                                                                                                                                | <u> </u>                                                                                                       |
|     | (c) Total Transfers (add 18(a) and 18(b))                                                                                                                                                           |                                                                                                                                                                                                                                                                                                                                                                                                                                                                                                                                                                                                                                                                                                                                                                                                                                                                                                                                                                                                                                                                                                                                                                                                                                                                                                                                                                                                                                                                                                                                                                                                                                                                                                                                                                                                                                                                                                                                                                                                                                                                                                                                |                                                                                                                |
| 19. | Total Receipts (add Lines 11(d),<br>12, 13, 14, 15, 16, 17, and 18(c))▶                                                                                                                             | 5.3.7.00                                                                                                                                                                                                                                                                                                                                                                                                                                                                                                                                                                                                                                                                                                                                                                                                                                                                                                                                                                                                                                                                                                                                                                                                                                                                                                                                                                                                                                                                                                                                                                                                                                                                                                                                                                                                                                                                                                                                                                                                                                                                                                                       | 1,20,500                                                                                                       |
| 20. | Total Federal Receipts<br>(subtract Line 18(c) from Line 19)                                                                                                                                        | 5.37.0.0                                                                                                                                                                                                                                                                                                                                                                                                                                                                                                                                                                                                                                                                                                                                                                                                                                                                                                                                                                                                                                                                                                                                                                                                                                                                                                                                                                                                                                                                                                                                                                                                                                                                                                                                                                                                                                                                                                                                                                                                                                                                                                                       | 120500                                                                                                         |