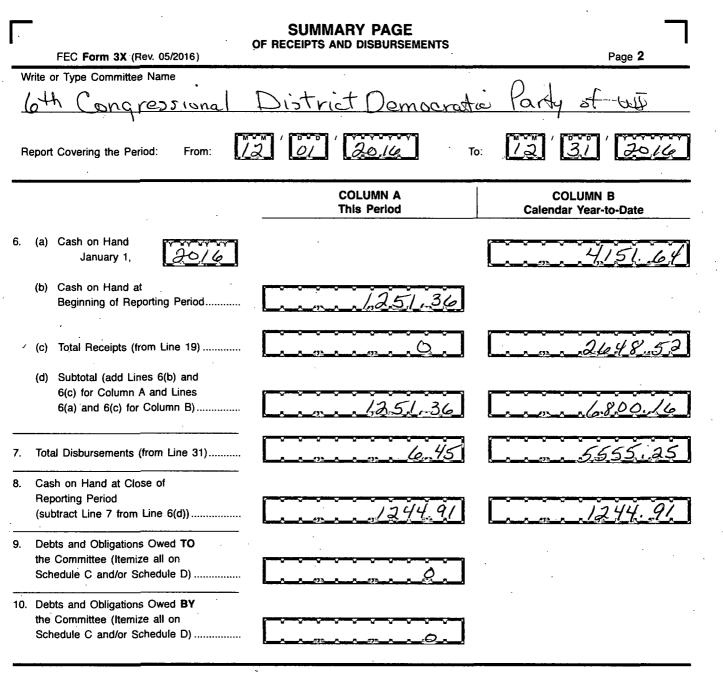

### For further information contact:

Federal Election Commission 999 E Street, NW Washington, DC 20463

Toll Free 800-424-9530 Local 202-694-1100

| Γ   | D                                                                         | ETAILED SUMMARY PAGE<br>of Receipts   | Г                                       |
|-----|---------------------------------------------------------------------------|---------------------------------------|-----------------------------------------|
|     | FEC Form 3X (Rev. 05/2016)                                                |                                       | Page 3                                  |
| W   | rite or Type Committee Name                                               |                                       |                                         |
|     | •                                                                         |                                       | · .                                     |
| R   | eport Covering the Period: From:                                          |                                       | o:                                      |
|     | I. Receipts                                                               | COLUMN A<br>Total This Period         | COLUMN B<br>Calendar Year-to-Date       |
| 11. | Contributions (other than loans) From:                                    |                                       | • • • • • • • • • • • • • • • • • • • • |
|     | (a) Individuals/Persons Other<br>Than Political Committees                |                                       |                                         |
| -   | (i) Itemized (use Schedule A)                                             |                                       |                                         |
|     |                                                                           |                                       |                                         |
|     | (ii) Unitemized                                                           |                                       |                                         |
|     | (iii) TOTAL (add<br>Lines 11(a)(i) and (ii)▶                              |                                       |                                         |
|     |                                                                           |                                       |                                         |
|     | (b) Political Party Committees                                            |                                       | <u></u>                                 |
|     | (c) Other Political Committees<br>(such as PACs)                          |                                       |                                         |
|     | (d) Total Contributions (add Lines                                        | <u></u>                               |                                         |
|     | 11(a)(iii), (b), and (c)) (Carry                                          |                                       |                                         |
| 10  | Totals to Line 33, page 5)►<br>Transfers From Affiliated/Other            |                                       |                                         |
| 12. | Party Committees                                                          |                                       |                                         |
|     |                                                                           |                                       |                                         |
| 13. | All Loans Received                                                        |                                       | <u> </u>                                |
| - 4 | Lass Descusion Descind                                                    |                                       |                                         |
|     | Loan Repayments Received<br>Offsets To Operating Expenditures             |                                       |                                         |
|     | (Refunds, Rebates, etc.)                                                  |                                       |                                         |
|     | (Carry Totals to Line 37, page 5)                                         |                                       |                                         |
| 16. | Refunds of Contributions Made<br>to Federal Candidates and Other          |                                       |                                         |
|     | Political Committees                                                      |                                       |                                         |
| 17. | Other Federal Receipts                                                    |                                       |                                         |
| 18  | (Dividends, Interest, etc.)<br>Transfers from Non-Federal and Levin Funds | <u> </u>                              | <u></u>                                 |
| 10. | (a) Non-Federal Account                                                   |                                       |                                         |
|     | (from Schedule H3)                                                        |                                       |                                         |
|     |                                                                           |                                       |                                         |
|     | (b) Levin Funds (from Schedule H5)                                        |                                       |                                         |
|     | (c) Total Transfers (add 18(a) and 18(b))                                 |                                       |                                         |
|     |                                                                           | harden and a strategy and and and and |                                         |
|     | · · ·                                                                     |                                       |                                         |
| 19. | Total Receipts (add Lines 11(d),                                          | <u> </u>                              |                                         |
|     | 12, 13, 14, 15, 16, 17, and 18(c))▶                                       |                                       | 2648 52                                 |
| 20  | Total Federal Receipts                                                    |                                       |                                         |
| _•. | (subtract Line 18(c) from Line 19)                                        | 0                                     | 2648.52                                 |
|     |                                                                           |                                       |                                         |
|     |                                                                           |                                       |                                         |