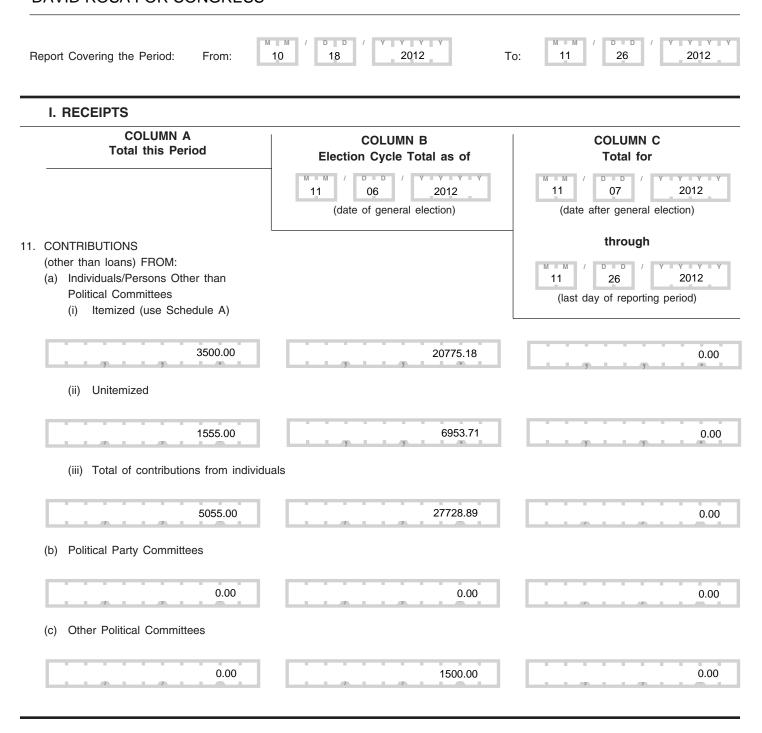

## POST-ELECTION DETAILED SUMMARY PAGE

Report of Receipts and Disbursements

|                                                   |                                                                                                                                                                                                                                                                                                                                                                                                                                                                                                                                                                                                                                                                                                                                                                                                                                                                                                                                                                                                                                                                                                                                                                                                                                                                                                                                                                                                                                                                                                                                                                                                                                                                                                                                                                                                                                                                                                                                                | PAGE 4 / 19                                                                                                                                                                                                                                                                                                                                                                                                                                                                                                                                                                                                                                                                                                                                                                                                              |  |  |  |
|---------------------------------------------------|------------------------------------------------------------------------------------------------------------------------------------------------------------------------------------------------------------------------------------------------------------------------------------------------------------------------------------------------------------------------------------------------------------------------------------------------------------------------------------------------------------------------------------------------------------------------------------------------------------------------------------------------------------------------------------------------------------------------------------------------------------------------------------------------------------------------------------------------------------------------------------------------------------------------------------------------------------------------------------------------------------------------------------------------------------------------------------------------------------------------------------------------------------------------------------------------------------------------------------------------------------------------------------------------------------------------------------------------------------------------------------------------------------------------------------------------------------------------------------------------------------------------------------------------------------------------------------------------------------------------------------------------------------------------------------------------------------------------------------------------------------------------------------------------------------------------------------------------------------------------------------------------------------------------------------------------|--------------------------------------------------------------------------------------------------------------------------------------------------------------------------------------------------------------------------------------------------------------------------------------------------------------------------------------------------------------------------------------------------------------------------------------------------------------------------------------------------------------------------------------------------------------------------------------------------------------------------------------------------------------------------------------------------------------------------------------------------------------------------------------------------------------------------|--|--|--|
| COLUMN A<br>Total this Period                     | COLUMN B<br>Election Cycle Total as of *<br>(date of general election)<br>(* See page 5 for date)                                                                                                                                                                                                                                                                                                                                                                                                                                                                                                                                                                                                                                                                                                                                                                                                                                                                                                                                                                                                                                                                                                                                                                                                                                                                                                                                                                                                                                                                                                                                                                                                                                                                                                                                                                                                                                              | COLUMN C<br>Total for * (date after general election)<br>through * (last day of reporting period)<br>(* See page 5 for dates)                                                                                                                                                                                                                                                                                                                                                                                                                                                                                                                                                                                                                                                                                            |  |  |  |
| (d) The Candidate                                 |                                                                                                                                                                                                                                                                                                                                                                                                                                                                                                                                                                                                                                                                                                                                                                                                                                                                                                                                                                                                                                                                                                                                                                                                                                                                                                                                                                                                                                                                                                                                                                                                                                                                                                                                                                                                                                                                                                                                                |                                                                                                                                                                                                                                                                                                                                                                                                                                                                                                                                                                                                                                                                                                                                                                                                                          |  |  |  |
| 0.00                                              | 0.00                                                                                                                                                                                                                                                                                                                                                                                                                                                                                                                                                                                                                                                                                                                                                                                                                                                                                                                                                                                                                                                                                                                                                                                                                                                                                                                                                                                                                                                                                                                                                                                                                                                                                                                                                                                                                                                                                                                                           | 0.00                                                                                                                                                                                                                                                                                                                                                                                                                                                                                                                                                                                                                                                                                                                                                                                                                     |  |  |  |
| (e) TOTAL CONTRIBUTIONS (other than loa           | ans) (add Lines 11(a)(iii), (b), (c) and (d))                                                                                                                                                                                                                                                                                                                                                                                                                                                                                                                                                                                                                                                                                                                                                                                                                                                                                                                                                                                                                                                                                                                                                                                                                                                                                                                                                                                                                                                                                                                                                                                                                                                                                                                                                                                                                                                                                                  |                                                                                                                                                                                                                                                                                                                                                                                                                                                                                                                                                                                                                                                                                                                                                                                                                          |  |  |  |
| 5055.00                                           | 29228.89                                                                                                                                                                                                                                                                                                                                                                                                                                                                                                                                                                                                                                                                                                                                                                                                                                                                                                                                                                                                                                                                                                                                                                                                                                                                                                                                                                                                                                                                                                                                                                                                                                                                                                                                                                                                                                                                                                                                       | 0.00                                                                                                                                                                                                                                                                                                                                                                                                                                                                                                                                                                                                                                                                                                                                                                                                                     |  |  |  |
| TRANSFERS FROM OTHER AUTHORIZED (                 | COMMITTEES                                                                                                                                                                                                                                                                                                                                                                                                                                                                                                                                                                                                                                                                                                                                                                                                                                                                                                                                                                                                                                                                                                                                                                                                                                                                                                                                                                                                                                                                                                                                                                                                                                                                                                                                                                                                                                                                                                                                     |                                                                                                                                                                                                                                                                                                                                                                                                                                                                                                                                                                                                                                                                                                                                                                                                                          |  |  |  |
| 0.00                                              | 0.00                                                                                                                                                                                                                                                                                                                                                                                                                                                                                                                                                                                                                                                                                                                                                                                                                                                                                                                                                                                                                                                                                                                                                                                                                                                                                                                                                                                                                                                                                                                                                                                                                                                                                                                                                                                                                                                                                                                                           | 0.00                                                                                                                                                                                                                                                                                                                                                                                                                                                                                                                                                                                                                                                                                                                                                                                                                     |  |  |  |
| LOANS:<br>(a) Made or Guaranteed by the Candidate |                                                                                                                                                                                                                                                                                                                                                                                                                                                                                                                                                                                                                                                                                                                                                                                                                                                                                                                                                                                                                                                                                                                                                                                                                                                                                                                                                                                                                                                                                                                                                                                                                                                                                                                                                                                                                                                                                                                                                |                                                                                                                                                                                                                                                                                                                                                                                                                                                                                                                                                                                                                                                                                                                                                                                                                          |  |  |  |
| 10160.00                                          | 18160.00                                                                                                                                                                                                                                                                                                                                                                                                                                                                                                                                                                                                                                                                                                                                                                                                                                                                                                                                                                                                                                                                                                                                                                                                                                                                                                                                                                                                                                                                                                                                                                                                                                                                                                                                                                                                                                                                                                                                       | 0.00                                                                                                                                                                                                                                                                                                                                                                                                                                                                                                                                                                                                                                                                                                                                                                                                                     |  |  |  |
| (b) All Other Loans                               |                                                                                                                                                                                                                                                                                                                                                                                                                                                                                                                                                                                                                                                                                                                                                                                                                                                                                                                                                                                                                                                                                                                                                                                                                                                                                                                                                                                                                                                                                                                                                                                                                                                                                                                                                                                                                                                                                                                                                |                                                                                                                                                                                                                                                                                                                                                                                                                                                                                                                                                                                                                                                                                                                                                                                                                          |  |  |  |
| 0.00                                              | 0.00                                                                                                                                                                                                                                                                                                                                                                                                                                                                                                                                                                                                                                                                                                                                                                                                                                                                                                                                                                                                                                                                                                                                                                                                                                                                                                                                                                                                                                                                                                                                                                                                                                                                                                                                                                                                                                                                                                                                           | 0.00                                                                                                                                                                                                                                                                                                                                                                                                                                                                                                                                                                                                                                                                                                                                                                                                                     |  |  |  |
| (c) TOTAL LOANS (add Lines 13(a) and (b))         |                                                                                                                                                                                                                                                                                                                                                                                                                                                                                                                                                                                                                                                                                                                                                                                                                                                                                                                                                                                                                                                                                                                                                                                                                                                                                                                                                                                                                                                                                                                                                                                                                                                                                                                                                                                                                                                                                                                                                |                                                                                                                                                                                                                                                                                                                                                                                                                                                                                                                                                                                                                                                                                                                                                                                                                          |  |  |  |
| 10160.00                                          | 18160.00                                                                                                                                                                                                                                                                                                                                                                                                                                                                                                                                                                                                                                                                                                                                                                                                                                                                                                                                                                                                                                                                                                                                                                                                                                                                                                                                                                                                                                                                                                                                                                                                                                                                                                                                                                                                                                                                                                                                       | 0.00                                                                                                                                                                                                                                                                                                                                                                                                                                                                                                                                                                                                                                                                                                                                                                                                                     |  |  |  |
| OFFSETS TO OPERATING EXPENDITURES                 | (Refunds, rebates, etc.)                                                                                                                                                                                                                                                                                                                                                                                                                                                                                                                                                                                                                                                                                                                                                                                                                                                                                                                                                                                                                                                                                                                                                                                                                                                                                                                                                                                                                                                                                                                                                                                                                                                                                                                                                                                                                                                                                                                       |                                                                                                                                                                                                                                                                                                                                                                                                                                                                                                                                                                                                                                                                                                                                                                                                                          |  |  |  |
| 0.00                                              | 37.82                                                                                                                                                                                                                                                                                                                                                                                                                                                                                                                                                                                                                                                                                                                                                                                                                                                                                                                                                                                                                                                                                                                                                                                                                                                                                                                                                                                                                                                                                                                                                                                                                                                                                                                                                                                                                                                                                                                                          | 0.00                                                                                                                                                                                                                                                                                                                                                                                                                                                                                                                                                                                                                                                                                                                                                                                                                     |  |  |  |
| OTHER RECEIPTS (Dividends, Interest, etc.)        |                                                                                                                                                                                                                                                                                                                                                                                                                                                                                                                                                                                                                                                                                                                                                                                                                                                                                                                                                                                                                                                                                                                                                                                                                                                                                                                                                                                                                                                                                                                                                                                                                                                                                                                                                                                                                                                                                                                                                |                                                                                                                                                                                                                                                                                                                                                                                                                                                                                                                                                                                                                                                                                                                                                                                                                          |  |  |  |
| 0.00                                              | 0.00                                                                                                                                                                                                                                                                                                                                                                                                                                                                                                                                                                                                                                                                                                                                                                                                                                                                                                                                                                                                                                                                                                                                                                                                                                                                                                                                                                                                                                                                                                                                                                                                                                                                                                                                                                                                                                                                                                                                           | 0.00                                                                                                                                                                                                                                                                                                                                                                                                                                                                                                                                                                                                                                                                                                                                                                                                                     |  |  |  |
| TOTAL RECEIPTS (add 11(e), 12, 13(c), 14 a        | and 15)                                                                                                                                                                                                                                                                                                                                                                                                                                                                                                                                                                                                                                                                                                                                                                                                                                                                                                                                                                                                                                                                                                                                                                                                                                                                                                                                                                                                                                                                                                                                                                                                                                                                                                                                                                                                                                                                                                                                        |                                                                                                                                                                                                                                                                                                                                                                                                                                                                                                                                                                                                                                                                                                                                                                                                                          |  |  |  |
| 15215.00                                          | 47426.71                                                                                                                                                                                                                                                                                                                                                                                                                                                                                                                                                                                                                                                                                                                                                                                                                                                                                                                                                                                                                                                                                                                                                                                                                                                                                                                                                                                                                                                                                                                                                                                                                                                                                                                                                                                                                                                                                                                                       | 0.00                                                                                                                                                                                                                                                                                                                                                                                                                                                                                                                                                                                                                                                                                                                                                                                                                     |  |  |  |
|                                                   | Total this Period         (d) The Candidate         (e) TOTAL CONTRIBUTIONS (other than load         5055.00         TRANSFERS FROM OTHER AUTHORIZED (Control (Contro))))))))))))) | Total this Period       Election Cycle Total as of * (date of general election) (* See page 5 for date)         (d) The Candidate       0.00       0.00         (e) TOTAL CONTRIBUTIONS (other than loans) (add Lines 11(a)(iii), (b), (c) and (d))       29228.89         TRANSFERS FROM OTHER AUTHORIZED COMMITTEES         (a) Made or Guaranteed by the Candidate         (b) All Other Loans         (c) TOTAL LOANS (add Lines 13(a) and (b))         (c) TOTAL RECEIPTS (Dividends, Interest, etc.)         (c) 0.00       0.00         0.00       0.00 |  |  |  |