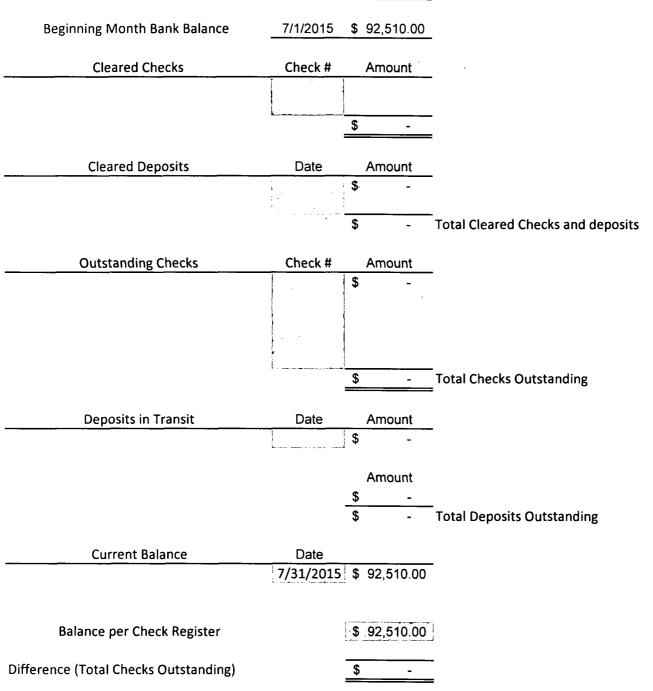

|                 | \$ 92,510.00                 |
|         |                                   |           |        |              |                 | \$ 92,510.00                 |
|         |                                   |           |        |              |                 | \$ 92,510.00                 |
|         |                                   |           |        |              |                 | \$ 92,510.00<br>\$ 92,510.00 |
|         | ***Note***                        |           |        |              |                 | \$ 92,510.00                 |

Moved 6/16/15 Transaction to the Deposit column creating a positive instead of negative balance

## DIAMOND FOODS INC Wells Fargo Account Recon FEDERAL PAC BANK RECONCILIATION MONTH OF \_\_\_\_\_\_ 2015



J

G:\1 Accounting Dept Files\PAC\Calendar Year 2015\FED PAC 2015 Bank JUL 2015 Well Fargo recon8/12/20154:01 PM



EI :7 HA 4S OUA 2105 X7 ł

:

Federal Election Commission ENVELOPE REPLACEMENT PAGE FOR INCOMING DOCUMENTS The FEC added this page to the end of this filing to indicate how it was received. Date of Receipt Hand Delivered Postmarked Date of Receipt **USPS First Class Mail** Postmarked (R/C) **USPS** Registered/Certified 15 Postmarked **USPS Priority Mail** Postmarked **USPS** Priority Mail Express Postmark Illegible No Postmark Shipping Date **Overnight Delivery Service (Specify):** Next Business Day Delivery Date of Receipt **Received from House Records & Registration Office** Date of Receipt. Received from Senate Public Records Office Date of Receipt Received from Electron