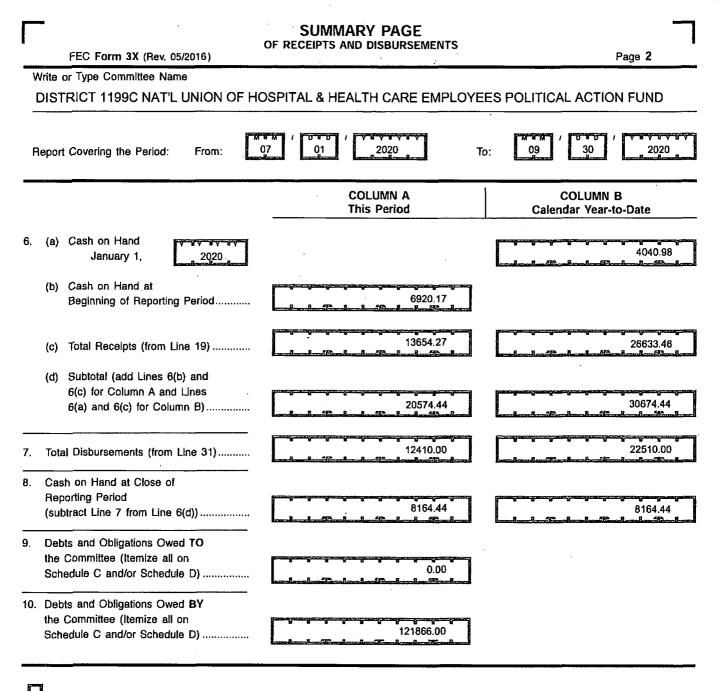

#### For further information contact:

Federal Election Commission 999 E Street, NW Washington, DC 20463

Toll Free 800-424-9530 Local 202-694-1100

|     | DETAILED SUMMARY PAGE                                                                                                                                    |                                                                                                                                                                                                                                                                                                                                                                                                                                                                                                                                                                                                                                                                                                                                                                                                                                                                                                                                                                                                                                                                                                                                                                                                                             |                                                                                                                 |  |  |  |  |
|-----|----------------------------------------------------------------------------------------------------------------------------------------------------------|-----------------------------------------------------------------------------------------------------------------------------------------------------------------------------------------------------------------------------------------------------------------------------------------------------------------------------------------------------------------------------------------------------------------------------------------------------------------------------------------------------------------------------------------------------------------------------------------------------------------------------------------------------------------------------------------------------------------------------------------------------------------------------------------------------------------------------------------------------------------------------------------------------------------------------------------------------------------------------------------------------------------------------------------------------------------------------------------------------------------------------------------------------------------------------------------------------------------------------|-----------------------------------------------------------------------------------------------------------------|--|--|--|--|
|     | FEC Form 3X (Rev. 05/2016)                                                                                                                               | of Receipts                                                                                                                                                                                                                                                                                                                                                                                                                                                                                                                                                                                                                                                                                                                                                                                                                                                                                                                                                                                                                                                                                                                                                                                                                 | Page 3                                                                                                          |  |  |  |  |
|     | Write or Type Committee Name<br>DISTRICT 1199C NAT'L UNION OF HOSPITAL & HEALTH CARE EMPLOYEES POLITICAL ACTION FUND                                     |                                                                                                                                                                                                                                                                                                                                                                                                                                                                                                                                                                                                                                                                                                                                                                                                                                                                                                                                                                                                                                                                                                                                                                                                                             |                                                                                                                 |  |  |  |  |
| R   | Report Covering the Period: From: 07 / 01 / 2020 To: 09 30 / 2020                                                                                        |                                                                                                                                                                                                                                                                                                                                                                                                                                                                                                                                                                                                                                                                                                                                                                                                                                                                                                                                                                                                                                                                                                                                                                                                                             |                                                                                                                 |  |  |  |  |
|     | I. Receipts                                                                                                                                              | COLUMN A<br>Total This Period                                                                                                                                                                                                                                                                                                                                                                                                                                                                                                                                                                                                                                                                                                                                                                                                                                                                                                                                                                                                                                                                                                                                                                                               | COLUMN B<br>Calendar Year-to-Date                                                                               |  |  |  |  |
| 11. | Contributions (other than loans) From:<br>(a) Individuals/Persons Other<br>Than Political Committees<br>(i) Itemized (use Schedule A)<br>(ii) Unitemized |                                                                                                                                                                                                                                                                                                                                                                                                                                                                                                                                                                                                                                                                                                                                                                                                                                                                                                                                                                                                                                                                                                                                                                                                                             | 0.00<br>16933.46<br>16933.46                                                                                    |  |  |  |  |
|     | Lines 11(a)(i) and (ii)                                                                                                                                  | 3954.27<br>Andread and the second and the second and the second second second second second second second second second s                                                                                                                                                                                                                                                                                                                                                                                                                                                                                                                                                                                                                                                                                                                                                                                                                                                                                                                                                                                                                                                                                                   | and and the second s |  |  |  |  |
|     | <ul> <li>(b) Political Party Committees</li> <li>(c) Other Political Committees</li> </ul>                                                               | 0.00                                                                                                                                                                                                                                                                                                                                                                                                                                                                                                                                                                                                                                                                                                                                                                                                                                                                                                                                                                                                                                                                                                                                                                                                                        |                                                                                                                 |  |  |  |  |
|     | (c) Other Political Committees<br>(such as PACs)                                                                                                         | 0.00                                                                                                                                                                                                                                                                                                                                                                                                                                                                                                                                                                                                                                                                                                                                                                                                                                                                                                                                                                                                                                                                                                                                                                                                                        | 0.00                                                                                                            |  |  |  |  |
| 12. | <ul> <li>(d) Total Contributions (add Lines<br/>11(a)(iii), (b), and (c)) (Carry<br/>Totals to Line 33, page 5)</li></ul>                                | 3954,27                                                                                                                                                                                                                                                                                                                                                                                                                                                                                                                                                                                                                                                                                                                                                                                                                                                                                                                                                                                                                                                                                                                                                                                                                     | 16933.46                                                                                                        |  |  |  |  |
|     |                                                                                                                                                          |                                                                                                                                                                                                                                                                                                                                                                                                                                                                                                                                                                                                                                                                                                                                                                                                                                                                                                                                                                                                                                                                                                                                                                                                                             |                                                                                                                 |  |  |  |  |
| 13. | All Loans Received                                                                                                                                       | 0.00                                                                                                                                                                                                                                                                                                                                                                                                                                                                                                                                                                                                                                                                                                                                                                                                                                                                                                                                                                                                                                                                                                                                                                                                                        | u.uu                                                                                                            |  |  |  |  |
|     | Loan Repayments Received                                                                                                                                 | 0.00                                                                                                                                                                                                                                                                                                                                                                                                                                                                                                                                                                                                                                                                                                                                                                                                                                                                                                                                                                                                                                                                                                                                                                                                                        |                                                                                                                 |  |  |  |  |
| 16. | (Refunds, Rebates, etc.)<br>(Carry Totals to Line 37, page 5)<br>Refunds of Contributions Made                                                           | 0.00                                                                                                                                                                                                                                                                                                                                                                                                                                                                                                                                                                                                                                                                                                                                                                                                                                                                                                                                                                                                                                                                                                                                                                                                                        | 0.00                                                                                                            |  |  |  |  |
|     | to Federal Candidates and Other<br>Political Committees                                                                                                  | 0.00                                                                                                                                                                                                                                                                                                                                                                                                                                                                                                                                                                                                                                                                                                                                                                                                                                                                                                                                                                                                                                                                                                                                                                                                                        | 0.00                                                                                                            |  |  |  |  |
| 17. | Other Federal Receipts                                                                                                                                   |                                                                                                                                                                                                                                                                                                                                                                                                                                                                                                                                                                                                                                                                                                                                                                                                                                                                                                                                                                                                                                                                                                                                                                                                                             |                                                                                                                 |  |  |  |  |
| 18. | (Dividends, Interest, etc.)<br>Transfers from Non-Federal and Levin Funds                                                                                | 0.00                                                                                                                                                                                                                                                                                                                                                                                                                                                                                                                                                                                                                                                                                                                                                                                                                                                                                                                                                                                                                                                                                                                                                                                                                        | 0.00                                                                                                            |  |  |  |  |
|     | (a) Non-Federal Account<br>(from Schedule H3)                                                                                                            | 0.00                                                                                                                                                                                                                                                                                                                                                                                                                                                                                                                                                                                                                                                                                                                                                                                                                                                                                                                                                                                                                                                                                                                                                                                                                        |                                                                                                                 |  |  |  |  |
|     | (b) Levin Funds (from Schedule H5)                                                                                                                       | 0.00                                                                                                                                                                                                                                                                                                                                                                                                                                                                                                                                                                                                                                                                                                                                                                                                                                                                                                                                                                                                                                                                                                                                                                                                                        | 0.00                                                                                                            |  |  |  |  |
|     | (c) Total Transfers (add 18(a) and 18(b))                                                                                                                | 0.00<br>•• Aca III IIII III IIII III III III III III III III III II | 0.00                                                                                                            |  |  |  |  |
| 19. | Total Receipts (add Lines 11(d),                                                                                                                         |                                                                                                                                                                                                                                                                                                                                                                                                                                                                                                                                                                                                                                                                                                                                                                                                                                                                                                                                                                                                                                                                                                                                                                                                                             |                                                                                                                 |  |  |  |  |
|     | 12, 13, 14, 15, 16, 17, and 18(c))                                                                                                                       | 13654.27                                                                                                                                                                                                                                                                                                                                                                                                                                                                                                                                                                                                                                                                                                                                                                                                                                                                                                                                                                                                                                                                                                                                                                                                                    | 26633.46                                                                                                        |  |  |  |  |
| 20. | Total Federal Receipts<br>(subtract Line 18(c) from Line 19)                                                                                             | 13654.27                                                                                                                                                                                                                                                                                                                                                                                                                                                                                                                                                                                                                                                                                                                                                                                                                                                                                                                                                                                                                                                                                                                                                                                                                    | 26633.46                                                                                                        |  |  |  |  |