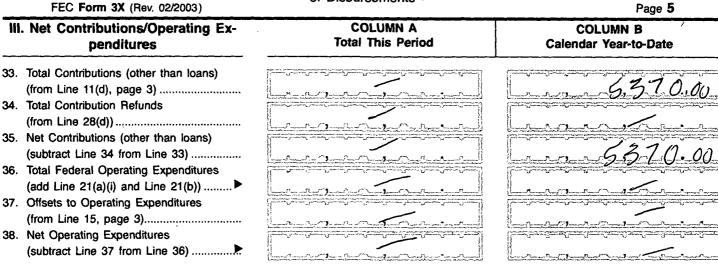

140M - 1MG - M041

| DETAILED SUMMARY PAGE |                                                                           |                                        |                                                                                                                 |  |  |
|-----------------------|---------------------------------------------------------------------------|----------------------------------------|-----------------------------------------------------------------------------------------------------------------|--|--|
| _                     | FEC Form 3X (Rev. 06/2004)                                                |                                        | Page 3                                                                                                          |  |  |
| W                     | rite or Type Committee Name                                               |                                        |                                                                                                                 |  |  |
|                       | Wurming County Dem                                                        | ocratic Committee                      |                                                                                                                 |  |  |
| Re                    | aport Covering the Period: From:                                          | ' <sup>°</sup> /&' <sup>2</sup> ∂)4 τα | »: "/" 24 ZO14                                                                                                  |  |  |
|                       | I. Receipts                                                               | COLUMN A<br>Total This Period          | COLUMN B<br>Calendar Year-to-Date                                                                               |  |  |
| 11.                   | Contributions (other than loans) From:                                    |                                        |                                                                                                                 |  |  |
|                       | (a) Individuals/Persons Other                                             |                                        |                                                                                                                 |  |  |
|                       | Than Political Committees                                                 |                                        | and a set of the set of |  |  |
|                       | (i) Itemized (use Schedule A)                                             | , ,                                    | · · · · · · · · · · · · · · · · · · ·                                                                           |  |  |
|                       | (ii) Lipitomized                                                          |                                        | 1100 00                                                                                                         |  |  |
|                       | (ii) Unitemized<br>(iii) TOTAL (add                                       | , , , .                                | , 4,120,00                                                                                                      |  |  |
|                       | Lines 11(a)(i) and (ii)                                                   |                                        | , 4120,00                                                                                                       |  |  |
|                       |                                                                           | , /,                                   | , 1120100                                                                                                       |  |  |
|                       | (b) Political Party Committees                                            | , , .                                  |                                                                                                                 |  |  |
|                       | (c) Other Political Committees                                            |                                        |                                                                                                                 |  |  |
|                       | (such as PACs)                                                            | , , -                                  | , 1,250,00                                                                                                      |  |  |
|                       | (d) Total Contributions (add Lines                                        |                                        |                                                                                                                 |  |  |
|                       | 11(a)(iii), (b), and (c)) (Carry                                          |                                        | , 5,370.00                                                                                                      |  |  |
| 4.0                   | Totals to Line 33, page 5)                                                | , /, .                                 | , 3,010.00                                                                                                      |  |  |
| 12.                   | Transfers From Affiliated/Other                                           | /                                      | • • •                                                                                                           |  |  |
|                       | Party Committees                                                          | , /, -                                 | , , , ,                                                                                                         |  |  |
| 13                    | All Loans Received                                                        |                                        | ·· · · · · · · · · · · · · · · · · · ·                                                                          |  |  |
|                       |                                                                           | , , .                                  | , , .                                                                                                           |  |  |
| 14                    | Loan Repayments Received                                                  |                                        |                                                                                                                 |  |  |
|                       | Offsets To Operating Expenditures                                         | , , .                                  | , ,                                                                                                             |  |  |
|                       | (Refunds, Rebates, etc.)                                                  | ,                                      |                                                                                                                 |  |  |
|                       | (Carry Totals to Line 37, page 5)                                         | , /, .                                 | , ,                                                                                                             |  |  |
| 16.                   | Refunds of Contributions Made                                             | . ,,                                   | · · ·                                                                                                           |  |  |
|                       | to Federal Candidates and Other                                           | 1                                      | 202 -                                                                                                           |  |  |
|                       | Political Committees                                                      | , /, .                                 | , 200.00                                                                                                        |  |  |
| 17.                   | Other Federal Receipts                                                    | /                                      |                                                                                                                 |  |  |
| 10                    | (Dividends, Interest, etc.)<br>Transfers from Non-Federal and Levin Funds | , /, .                                 | , , ,                                                                                                           |  |  |
| 10.                   | (a) Non-Federal Account                                                   |                                        |                                                                                                                 |  |  |
|                       | (from Schedule H3)                                                        |                                        |                                                                                                                 |  |  |
|                       |                                                                           | , /, ·                                 | , , , , , , , , , , , , , , , , , , , ,                                                                         |  |  |
|                       | (b) Levin Funds (from Schedule H5)                                        | /                                      |                                                                                                                 |  |  |
|                       |                                                                           | , /, .                                 | <b>3 3 4</b>                                                                                                    |  |  |
|                       | (c) Total Transfers (add 18(a) and 18(b))                                 | 1                                      |                                                                                                                 |  |  |
|                       |                                                                           | , /, .                                 | · • • •                                                                                                         |  |  |
|                       |                                                                           |                                        |                                                                                                                 |  |  |
| <b>19</b> .           | Total Receipts (add Lines 11(d),                                          | 1                                      |                                                                                                                 |  |  |
|                       | 12, 13, 14, 15, 16, 17, and 18(c))                                        |                                        | , 5570.00                                                                                                       |  |  |

## DETAILED SUMMARY PAGE

\_

ī

of Disbursements

| FEC Form 3X (Rev. 02/2003) |                                                                                             | of Disbursements                        | Page 4<br>COLUMN B                            |  |
|----------------------------|---------------------------------------------------------------------------------------------|-----------------------------------------|-----------------------------------------------|--|
|                            |                                                                                             | COLUMN A<br>Total This Period           |                                               |  |
| 21.                        | Operating Expenditures:<br>(a) Allocated Federal/Non-Federal<br>Activity (from Schedule H4) |                                         | Calendar Year-to-Date                         |  |
|                            | (i) Federal Share                                                                           | , , .                                   | , , , .                                       |  |
|                            |                                                                                             |                                         |                                               |  |
|                            | (ii) Non-Federal Share                                                                      | , , .                                   | , , , .                                       |  |
|                            | (b) Other Federal Operating                                                                 |                                         |                                               |  |
|                            | Expenditures                                                                                | , , .                                   |                                               |  |
|                            | (c) Total Operating Expenditures                                                            |                                         |                                               |  |
| _                          | (add 21(a)(i), (a)(ii), and (b))►                                                           | , , .                                   |                                               |  |
| 2.                         | Transfers to Affiliated/Other Party                                                         |                                         |                                               |  |
| 2                          | Committees<br>Contributions to                                                              | , , .                                   | · · · ·                                       |  |
| <i>.</i>                   | Federal Candidates/Committees<br>and Other Political Committees                             | , , .                                   | , 1000,00                                     |  |
|                            | Independent Expenditures                                                                    |                                         |                                               |  |
| -                          | (use Schedule E)                                                                            | , , .                                   | · · · · · · · · · · · · · · · · · · ·         |  |
| э.                         | (2 U.S.C. §441a(d))                                                                         | ·                                       | -                                             |  |
|                            | (2 U.S.C. §441a(d))<br>(use Schedule F)                                                     | , , .                                   | .,                                            |  |
|                            |                                                                                             |                                         |                                               |  |
| 6.                         | Loan Repayments Made                                                                        | , , .                                   |                                               |  |
|                            |                                                                                             |                                         |                                               |  |
| 7.                         | Loans Made                                                                                  | , , , ,                                 | , , , , , , , , , , , , , , , , , , , ,       |  |
| 8.                         | Refunds of Contributions To:<br>(a) Individuals/Persons Other                               |                                         |                                               |  |
|                            | Than Political Committees                                                                   | , _, .                                  | , , , , , , , , , , , , , , , , , , , ,       |  |
|                            |                                                                                             |                                         |                                               |  |
|                            | (b) Political Party Committees                                                              | , , .                                   |                                               |  |
|                            | (c) Other Political Committees                                                              |                                         |                                               |  |
|                            | (such as PACs)                                                                              | , _, _, _                               | , , , , , , , , , , , , , , , , , , , ,       |  |
|                            |                                                                                             | , ,                                     |                                               |  |
|                            | (d) Total Contribution Refunds                                                              |                                         | · · · ·                                       |  |
|                            | (add Lines 28(a), (b), and (c)) ►                                                           | , , .                                   |                                               |  |
|                            |                                                                                             |                                         |                                               |  |
| 9.                         | Other Disbursements                                                                         | , ,191.31                               | , 4,337.0                                     |  |
|                            |                                                                                             |                                         |                                               |  |
| 0.                         | Federal Election Activity (2 U.S.C. §431(20))                                               |                                         |                                               |  |
|                            | (a) Allocated Federal Election Activity                                                     |                                         |                                               |  |
|                            | (from Schedule H6)                                                                          |                                         |                                               |  |
|                            | (i) Federal Share                                                                           | , , .                                   | ··, , , · · ·                                 |  |
|                            |                                                                                             |                                         |                                               |  |
|                            | (ii) "Levin" Share                                                                          | , , .                                   | - 3 - 3                                       |  |
|                            | (b) Federal Election Activity Paid Entirely                                                 |                                         |                                               |  |
|                            | With Federal Funds                                                                          | , , ,                                   | , , ,                                         |  |
|                            | (c) Total Federal Election Activity (add                                                    |                                         |                                               |  |
|                            | Lines 30(a)(i), 30(a)(ii) and 30(b)) ►                                                      | , , , , , , ,                           | , , <b>/</b>                                  |  |
|                            |                                                                                             |                                         |                                               |  |
| 31.                        | Total Disbursements (add Lines 21(c), 22,                                                   | - <b>-</b> -                            |                                               |  |
|                            | 23, 24, 25, 26, 27, 28(d), 29 and 30(c))                                                    | , , (91.3)                              | 5.337.0                                       |  |
|                            |                                                                                             | , , ( / ( /                             | -, -, -, -, -, -, -, -, -, -, -, -, -, -      |  |
| <b>32</b> .                | Total Federal Disbursements                                                                 |                                         |                                               |  |
|                            | (subtract Line 21(a)(ii) and Line 30(a)(ii)                                                 | <b>-</b> - ·                            | <u>, , , , , , , , , , , , , , , , , , , </u> |  |
|                            | from Line 31)                                                                               |                                         |                                               |  |
|                            | -                                                                                           | , , , , , , , , , , , , , , , , , , , , | , , , .                                       |  |