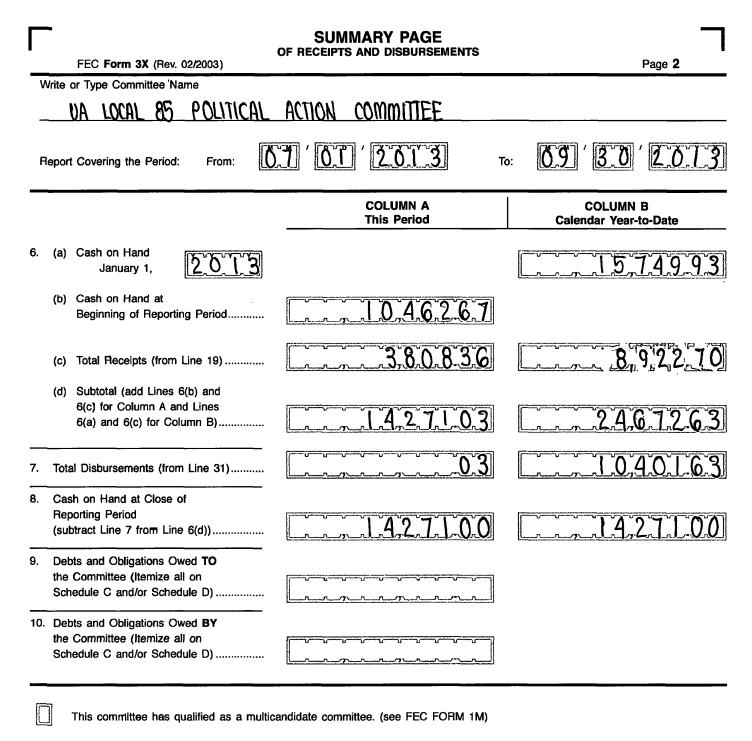

| FEC<br>FORM 3X                                                                                                                                | AN                                                       | PORT OF<br>D DISBUS<br>her Than An Au                                                 | RSEM                         | ENTS                                                                                            |                                              | 2013 007 ;                 | CEIVED<br>21 AMID: 10                                                                                                     |
|-----------------------------------------------------------------------------------------------------------------------------------------------|----------------------------------------------------------|---------------------------------------------------------------------------------------|------------------------------|-------------------------------------------------------------------------------------------------|----------------------------------------------|----------------------------|---------------------------------------------------------------------------------------------------------------------------|
| 1. NAME OF<br>COMMITTEE (in 1                                                                                                                 |                                                          | DR PRINT 🔻                                                                            |                              | le: If typing, type<br>e lines.                                                                 | 12FĚ4M                                       |                            |                                                                                                                           |
| UIA       LOCAA         L       L         ADDRESS (number and<br>Check if differ<br>than previous<br>reported. (AC)         2. FEC IDENTIFICA | i street) P.O.<br>rent L.<br>G) S.A.                     | L.I.I.N.A.WI.I<br>↓ CI                                                                | <u>-</u>                     |                                                                                                 | <br><br><br><br><br>                         | 4 <u>.8.6.08</u><br>ΖΙΡ CC | -                                                                                                                         |
| July 15<br>Quarterly<br>October                                                                                                               | arts:<br>Report (Q1)<br>Report (Q2)<br>15<br>Report (Q3) | Monthly Fe<br>Report Ma<br>Due On: Ma<br>C) 12-Day<br>PRE-Election<br>Report for the: |                              | NEW<br>(N) C<br>May 20 (<br>Jun 20 (1<br>Jun 20 (1<br>Jul 20 (N<br>mary (12P)<br>nvention (12C) | DR     (//////////////////////////////////// | (12S)                      | Nov 20 (M11)<br>(Non-Election<br>Year Only)<br>Dec 20 (M12)<br>(Non-Election<br>Year Only)<br>Jan 31 (YE)<br>Runoff (12R) |
| July 31 M<br>Report (N<br>Year Only                                                                                                           | Non-election<br>y) (MY)<br>on Report                     | d) 30-Day<br>POST-Election<br>Report for the:<br>Elect                                | ion on                       | neral (30G)<br>איזאן ( דייס)<br>/ דייס)                                                         |                                              |                            | Special (30S)                                                                                                             |
| 5. Covering Period<br>I certify that I have ex<br>Type or Print Name of<br>Signature of Treasurer<br>NOTE: Submission of fa                   | amined this Repo                                         | DI 201<br>ort and to the best of<br>BERT C- ANI<br>Audeo                              | _3<br>If my knowle<br>DERSON |                                                                                                 | Date                                         | 0'15'                      | <u>2013</u><br>U.S.C. §437g.                                                                                              |
| Office<br>Use<br>Only                                                                                                                         |                                                          |                                                                                       |                              |                                                                                                 |                                              | FEC FOF<br>Rev. 12/2       | RM 3X                                                                                                                     |