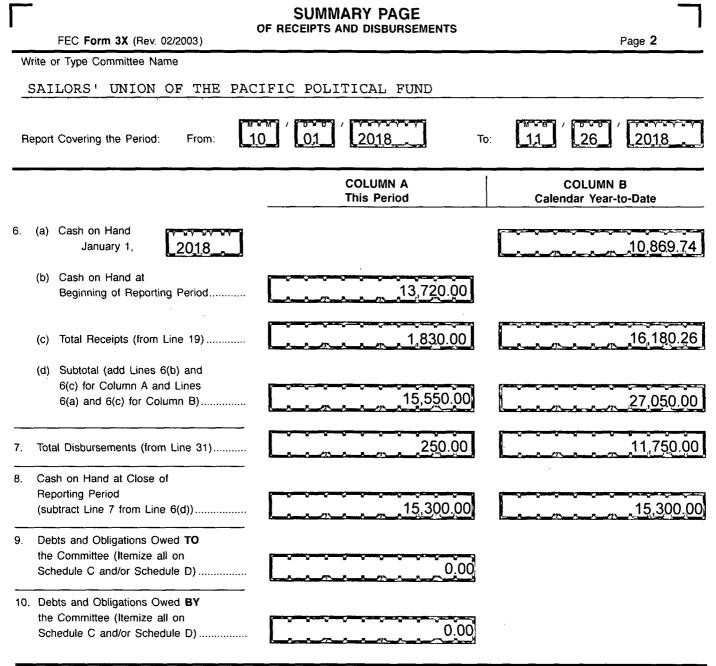

## For further information contact:

Federal Election Commission 999 E Street, NW Washington, DC 20463

Toll Free 800-424-9530 Local 202-694-1100

| Γ   |                                                                | DET     |                                        | UMMARY PAGE                                   |              |                         | ٦                       |
|-----|----------------------------------------------------------------|---------|----------------------------------------|-----------------------------------------------|--------------|-------------------------|-------------------------|
|     | FEC Form 3X (Rev. 06/2004)<br>te or Type Committee Name        |         |                                        |                                               |              |                         | Page 3                  |
|     |                                                                |         |                                        |                                               |              |                         |                         |
|     | SAILORS' UNION OF THE PA                                       |         |                                        |                                               |              |                         |                         |
| Re  | port Covering the Period: From:                                | 1.0     | 01                                     | 2018                                          | To:          | 11 26                   | 2018                    |
|     | I. Receipts                                                    |         | тт                                     | COLUMN A<br>otal This Period                  |              | COLUMN<br>Calendar Year |                         |
|     | Contributions (other than loans) From:                         |         |                                        |                                               |              |                         |                         |
|     | (a) Individuals/Persons Other<br>Than Political Committees     |         |                                        |                                               |              |                         |                         |
|     | (i) Itemized (use Schedule A)                                  |         |                                        | 725.00                                        |              |                         | 5,200,00                |
|     | (, , , ,                                                       |         |                                        |                                               |              |                         |                         |
|     | (ii) Unitemized                                                | . L     | <u></u>                                | <u> </u>                                      | JL           | <u></u>                 | <u>10,980.26</u>        |
|     | (iii) TOTAL (add                                               |         |                                        | 1.830.00                                      |              |                         | 16 190 26               |
|     | Lines 11(a)(i) and (ii)                                        | `       | A                                      | 1,030.00                                      |              |                         | <u>    16,180.26  </u>  |
|     | (b) Political Party Committees                                 |         |                                        |                                               | 11           |                         |                         |
|     | (c) Other Political Committees                                 |         |                                        |                                               |              |                         |                         |
|     | (such as PACs)                                                 | L       | <u></u>                                |                                               |              | <u>^</u>                | <u> </u>                |
|     | (d) Total Contributions (add Lines                             |         |                                        |                                               |              |                         |                         |
|     | 11(a)(iii), (b), and (c)) (Carry<br>Totals to Line 33, page 5) |         | ······                                 | 1 830 00                                      | 7 F          |                         | 16 180 26               |
| 12. | Transfers From Affiliated/Other                                |         |                                        |                                               |              | <u>^</u>                | . 10,100.201            |
|     | Party Committees                                               |         |                                        |                                               |              |                         |                         |
|     |                                                                |         | VV                                     |                                               | ה<br>ה       |                         |                         |
| 13. | All Loans Received                                             | L       | <u></u>                                | <u></u>                                       | 11           | <u></u>                 | <u> </u>                |
|     | Less Reserves Reserved                                         | r       | ~~~~                                   | <b>▲▲▲▲₩₩₩₽₽₽₽₽₽₽₽₽₽₽₽₽₽₽₽₽₽₽₽₽₽₽₽₽₽₽₽₽₽₽</b> | ר ר          |                         |                         |
|     | Loan Repayments Received<br>Offsets To Operating Expenditures  |         | ^^_                                    |                                               |              |                         |                         |
|     | (Refunds, Rebates, etc.)                                       |         |                                        |                                               | ÷            |                         | ومسرومي ومعرفي والمراجع |
|     | (Carry Totals to Line 37, page 5)                              |         |                                        |                                               |              |                         |                         |
|     | Refunds of Contributions Made                                  |         |                                        | <u> </u>                                      | ad Da        |                         |                         |
|     | to Federal Candidates and Other                                | j –     | 0 0 0 0                                |                                               | <u>ה</u> ה   |                         |                         |
| 17  | Political Committees<br>Other Federal Receipts                 | ··· L   | <u> </u>                               | <u> </u>                                      |              | <u> </u>                |                         |
|     | (Dividends, Interest, etc.)                                    | Г       |                                        |                                               | 7 [          |                         |                         |
| 18. | Transfers from Non-Federal and Levin F                         | unds    |                                        | <u> </u>                                      |              | <u></u>                 |                         |
|     | (a) Non-Federal Account                                        | ſ       |                                        | ~~~~~~~~~~~~~~~~~~~~~~~~~~~~~~~~~~~~~~        | 7 7          |                         |                         |
|     | (from Schedule H3)                                             |         | <u></u>                                | <u> </u>                                      | 1 1          |                         | second_                 |
|     | (b) Levin Funds (from Schedule H5)                             | [       |                                        |                                               |              |                         |                         |
|     | (c) Total Transfers (add 18(a) and 18(b)                       |         |                                        | ~~~~~~~~~~~~~~~~~~~~~~~~~~~~~~~~~~~~~~~       | ה<br>ה       |                         |                         |
|     |                                                                | )       | <u>- 1 - 25-</u>                       | <u></u>                                       |              |                         | <u></u>                 |
|     |                                                                |         |                                        |                                               |              |                         |                         |
| 19. | Total Receipts (add Lines 11(d),                               | <b></b> | ~~~~~~~~~~~~~~~~~~~~~~~~~~~~~~~~~~~~~~ | ~~~~~~~~~~~~~~~~~~~~~~~~~~~~~~~~~~~~~~        | <b>-</b> 1 6 |                         |                         |
|     | 12, 13, 14, 15, 16, 17, and 18(c))                             | ▶       | <u></u>                                | 1,830.00                                      |              |                         | 16,180.26               |
| 20  | Total Federal Receipts                                         |         |                                        |                                               |              |                         |                         |
| 20. | (subtract Line 18(c) from Line 19)                             | , Γ     | ~ ~ ~                                  | 1.830.00                                      | า โ          |                         | 16 190 26               |
|     |                                                                | · .     | <u>d/it</u>                            |                                               |              | <u></u>                 | <u>16,18(0.26</u>       |