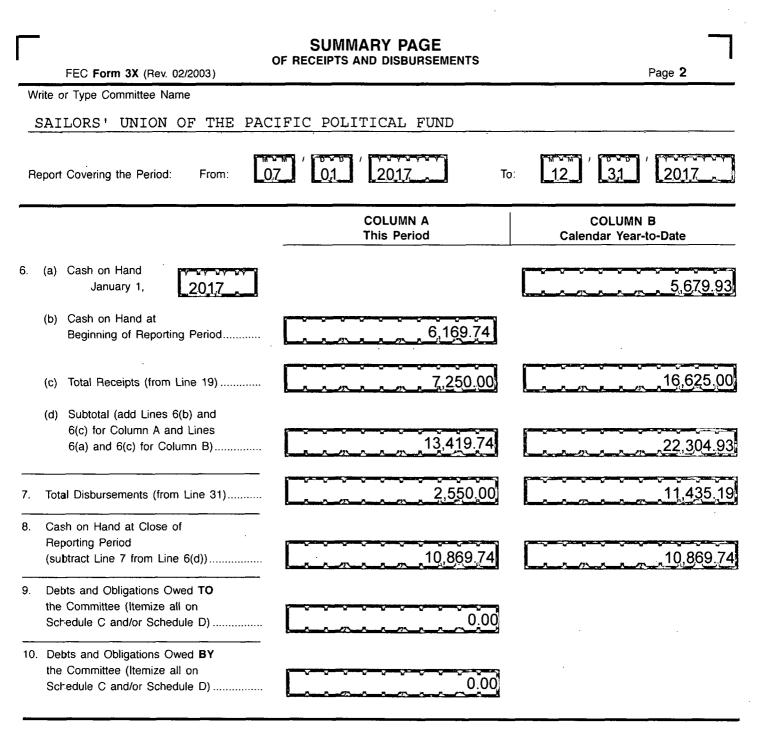

Page 3

FEC Form 3X (Rev. 06/2004)

Write or Type Committee Name

| Re  | eport Covering the Period; From: 07                                                                                                                             | / 01 / 2017 . To:             | 12 31 2017                        |
|-----|-----------------------------------------------------------------------------------------------------------------------------------------------------------------|-------------------------------|-----------------------------------|
|     | I. Receipts                                                                                                                                                     | COLUMN A<br>Total This Period | COLUMN B<br>Calendar Year-to-Date |
| 11. | Contributions (other than loans) From:<br>(a) Individuals/Persons Other<br>Than Political Committees                                                            |                               |                                   |
|     | (i) Itemized (use Schedule A)                                                                                                                                   | 3,275.00                      | <u>6,275.00</u>                   |
|     | (ii) Unitemized                                                                                                                                                 | 3,975,00                      | 9,850.00                          |
|     | (iii) TOTAL (add<br>Lines 11(a)(i) and (ii)►                                                                                                                    | 7,250.00                      | 16,125.00                         |
|     | <ul> <li>(b) Political Party Committees</li> <li>(c) Other Political Committees (such as PACs)</li> </ul>                                                       |                               |                                   |
| 12. | <ul> <li>(d) Total Contributions (add Lines<br/>11(a)(iii), (b), and (c)) (Carry<br/>Totals to Line 33, page 5)</li></ul>                                       | 7,250.00                      |                                   |
| 13. | All Loans Received                                                                                                                                              |                               |                                   |
| 15, | Loan Repayments Received<br>Offsets To Operating Expenditures<br>(R∋funds, Rebates, etc.)<br>(Carry Totals to Line 37, page 5)<br>Refunds of Contributions Made |                               |                                   |
| 17. | to Federal Candidates and Other<br>Pclitical Committees<br>Other Federal Receipts                                                                               |                               | 500.00                            |
|     | (Dividends, Interest, etc.)<br>Transfers from Non-Federal and Levin Funds<br>(a) Non-Federal Account<br>(from Schedule H3)                                      |                               |                                   |
|     | (bi Levin Funds (from Schedule H5)                                                                                                                              |                               |                                   |
|     | (c) Total Transfers (add 18(a) and 18(b))                                                                                                                       |                               |                                   |
| 19. | Tctal Receipts (add Lines 11(d),<br>12, 13, 14, 15, 16, 17, and 18(c))▶                                                                                         | 7,250.00                      |                                   |
| 20. | Total Federal Receipts<br>(subtract Line 18(c) from Line 19)                                                                                                    | 7,250.00                      | 16,625.00                         |