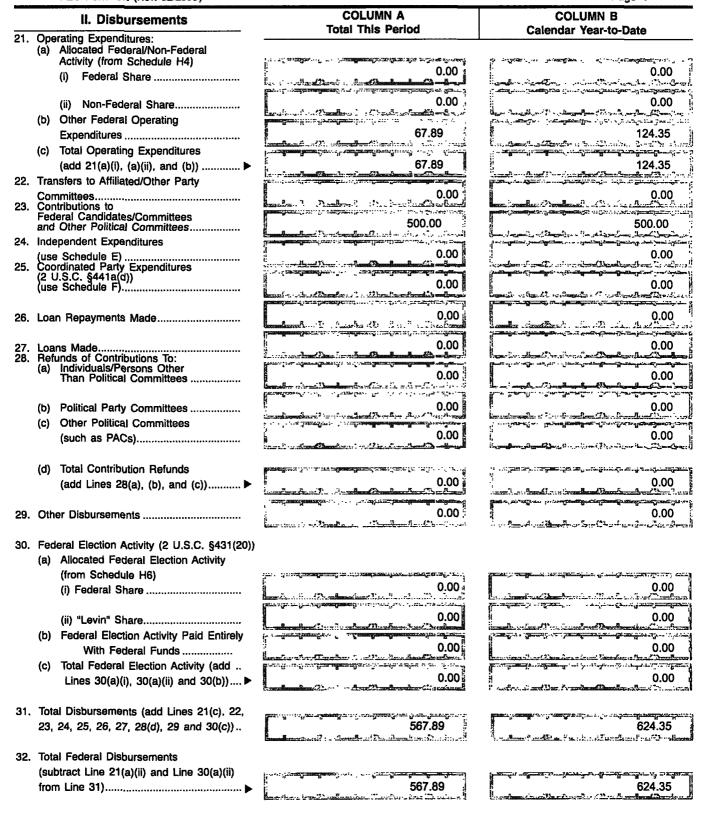

# **SUMMARY PAGE**

OF RECEIPTS AND DISBURSEMENTS FEC Form 3X (Rev. 02/2003) Page 2 Write or Type Committee Name NOVAMED, INC. POLITICAL ACTION COMMITTEE 2008 30 2008 Report Covering the Period: From: **COLUMN A COLUMN B** This Period Calendar Year-to-Date (a) Cash on Hand 2008 3,708.09 January 1, (b) Cash on Hand at 3,651.63 Beginning of Reporting Period...... 0.00 0.00 (c) Total Receipts (from Line 19) ..... (d) Subtotal (add Lines 6(b) and 6(c) for Column A and Lines 3,651.63 3,708.09 6(a) and 6(c) for Column B) ..... 567.89 7. Total Disbursements (from Line 31)...... Cash on Hand at Close of Reporting Period 3.083.74 3,083.74 (subtract Line 7 from Line 6(d))..... 9. Debts and Obligations Owed TO the Committee (Itemize all on 0.00 Schedule C and/or Schedule D) ..... 10. Debts and Obligations Owed BY the Committee (Itemize all on Schedule C and/or Schedule D) ..... This committee has qualified as a multicandidate committee. (see FEC FORM 1M) For further information contact: Federal Election Commission 999 E Street, NW Washington, DC 20463 Toll Free 800-424-9530 Local 202-694-1100