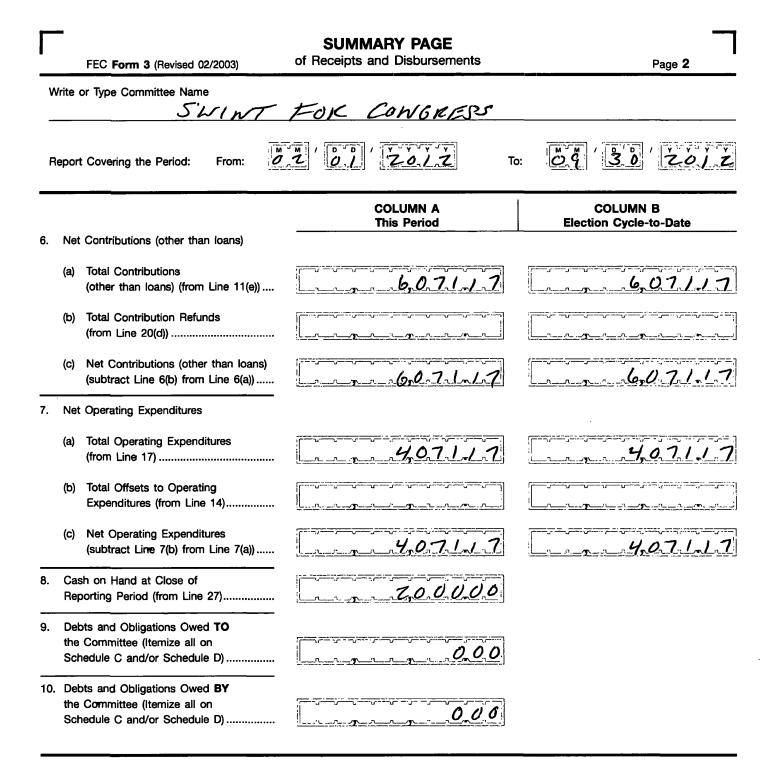

(∿) #••••

| FEC Form 3 (Revised 12/2003)                                                                                                | DETAILED SUMMARY PAGE<br>of Receipts                                                                | Page 3                                                                                    |
|-----------------------------------------------------------------------------------------------------------------------------|-----------------------------------------------------------------------------------------------------|-------------------------------------------------------------------------------------------|
| Write or Type Committee Name                                                                                                |                                                                                                     |                                                                                           |
| SWINT                                                                                                                       | FOR CONGRESS                                                                                        |                                                                                           |
|                                                                                                                             |                                                                                                     | o: [] Č [] ' <u>50</u> ' <u>2012</u>                                                      |
| I. RECEIPTS                                                                                                                 | COLUMN A<br>Total This Period                                                                       | COLUMN B<br>Election Cycle-to-Date                                                        |
| 11. CONTRIBUTIONS (other than loans) FRO                                                                                    | М:                                                                                                  |                                                                                           |
| <ul> <li>(a) Individuals/Persons Other Than</li> <li>Political Committees</li> <li>(i) Itemized (use Schedule A)</li> </ul> | \$00.00                                                                                             | 500.00                                                                                    |
| (ii) Unitemized<br>(iii) TOTAL of contributions                                                                             | 1,200.00                                                                                            | 1,20000                                                                                   |
| from individuals<br>(b) Political Party Committees<br>(c) Other Political Committees                                        |                                                                                                     | <u> </u>                                                                                  |
| <ul> <li>(c) Other Political Committees         <ul> <li>(such as PACs)</li> <li>(d) The Candidate</li> </ul> </li> </ul>   | 4,0.7,1.1                                                                                           | 4071.7                                                                                    |
| (e) TOTAL CONTRIBUTIONS<br>(other than loans)<br>(add Lines 11(a)(iii), (b), (c), and (d))                                  |                                                                                                     | 6.07.1.17                                                                                 |
| 12. TRANSFERS FROM OTHER<br>AUTHORIZED COMMITTEES                                                                           |                                                                                                     |                                                                                           |
| <ul><li>13. LOANS:</li><li>(a) Made or Guaranteed by the Candidate</li></ul>                                                | ر<br>این می میں میں میں ایک ایک ایک ایک ایک میں میں میں میں ایک | ر می از می از می از می از می ایند.<br>[<br>[<br>[ این |
| <ul> <li>(b) All Other Loans</li> <li>(c) TOTAL LOANS         <ul> <li>(add Lines 13(a) and (b))</li> </ul> </li> </ul>     |                                                                                                     |                                                                                           |
| 14. OFFSETS TO OPERATING<br>EXPENDITURES<br>(Refunds, Rebates, etc.)                                                        | 0.00                                                                                                | <i>0.0.0</i>                                                                              |
| 15. OTHER RECEIPTS<br>(Dividends, Interest, etc.)                                                                           |                                                                                                     | 0.00                                                                                      |
| 16. <b>TOTAL RECEIPTS</b> (add Lines<br>11(e), 12, 13(c), 14, and 15)<br>(Carry Total to Line 24, page 4)                   | 6,0,71.17                                                                                           | . 6071.17                                                                                 |

: |

FE5AN018

| FEC Form 3 (Revised 02/2003)                                                                                       | DETAILED SUMMARY PAGE<br>of Disbursements                                                                                                                                                                                                                                                                                                              | Page 4                                                                                                                                                                                                                                       |
|--------------------------------------------------------------------------------------------------------------------|--------------------------------------------------------------------------------------------------------------------------------------------------------------------------------------------------------------------------------------------------------------------------------------------------------------------------------------------------------|----------------------------------------------------------------------------------------------------------------------------------------------------------------------------------------------------------------------------------------------|
| II. DISBURSEMENTS                                                                                                  | COLUMN A<br>Total This Period                                                                                                                                                                                                                                                                                                                          | COLUMN B<br>Election Cycle-to-Date                                                                                                                                                                                                           |
| 17. OPERATING EXPENDITURES                                                                                         | 4,0,71,17                                                                                                                                                                                                                                                                                                                                              | 4,0.7,1.17                                                                                                                                                                                                                                   |
| 18. TRANSFERS TO OTHER<br>AUTHORIZED COMMITTEES                                                                    | ا میکند و معارف بروی میکند.<br>۱<br>۱ میکند و معارف بروی میکند و میکند و میکند و میکند و میکند و معارف و میکند و میکند و میکند و میکند و میکند و م                                                                                                                                                                                                     |                                                                                                                                                                                                                                              |
| 19. LOAN REPAYMENTS:<br>(a) Of Loans Made or Guaranteed<br>by the Candidate                                        | است (میرونی و میکونی و میکونی و این این این این این این و این و<br>محمد و مرحق میکونی و این و این و این این و این<br>این و این | ריים ערביים אין אייקטיי גערי פרייער אין איי פרייער אייר איין אייר איינער אייר<br> -<br> -<br>ריים ערבים איינער                                    |
| (b) Of All Other Loans<br>(c) TOTAL LOAN REPAYMENTS<br>(add Lines 19(a) and (b))                                   |                                                                                                                                                                                                                                                                                                                                                        |                                                                                                                                                                                                                                              |
| 20. REFUNDS OF CONTRIBUTIONS TO:<br>(a) Individuals/Persons Other<br>Than Political Committees                     | میں                                                                                                                                                                                                                                                                                                                | ار این ایر میروند و م<br>ایر ایر<br>میروند و میروند و می |
| <ul> <li>(b) Political Party Committees</li> <li>(c) Other Political Committees</li> <li>(such as PACs)</li> </ul> | ۲۰۰۰ (۲۰۰۰ ۲۰۰۰ ۲۰۰۰ ۲۰۰۰ ۲۰۰۰ ۲۰۰۰ ۲۰۰                                                                                                                                                                                                                                                                                                                |                                                                                                                                                                                                                                              |
| (d) TOTAL CONTRIBUTION REFUNDS (add Lines 20(a), (b), and (c))                                                     | از می و میکند.<br>از می می میکند.<br>از می می میکند.                                                                                                                                                                                                                                                                                                   | ······································                                                                                                                                                                                                       |
| 21. OTHER DISBURSEMENTS                                                                                            |                                                                                                                                                                                                                                                                                                                                                        | میں ایک                                                                                                                                                                                                  |
| 22. TOTAL DISBURSEMENTS<br>(add Lines 17, 18, 19(c), 20(d), and 21)                                                | 4,071,17                                                                                                                                                                                                                                                                                                                                               | 4,071.17                                                                                                                                                                                                                                     |

## III. CASH SUMMARY

| _   |                                                                              |               |
|-----|------------------------------------------------------------------------------|---------------|
| 23. | CASH ON HAND AT BEGINNING OF REPORTING PERIOD                                | 6 <u>,0</u> 0 |
| 24  | TOTAL RECEIPTS THIS PERIOD (from Line 16, page 3)                            | . 6,07117     |
| 25. | SUBTOTAL (add Line 23 and Line 24)                                           | 6,071.17      |
| 26. | TOTAL DISBURSEMENTS THIS PERIOD (from Line 22)                               | 4,0.71,1.7    |
| 27. | CASH ON HAND AT CLOSE OF REPORTING PERIOD<br>(subtract Line 26 from Line 25) | 2,0.0.0.0     |
|     |                                                                              |               |