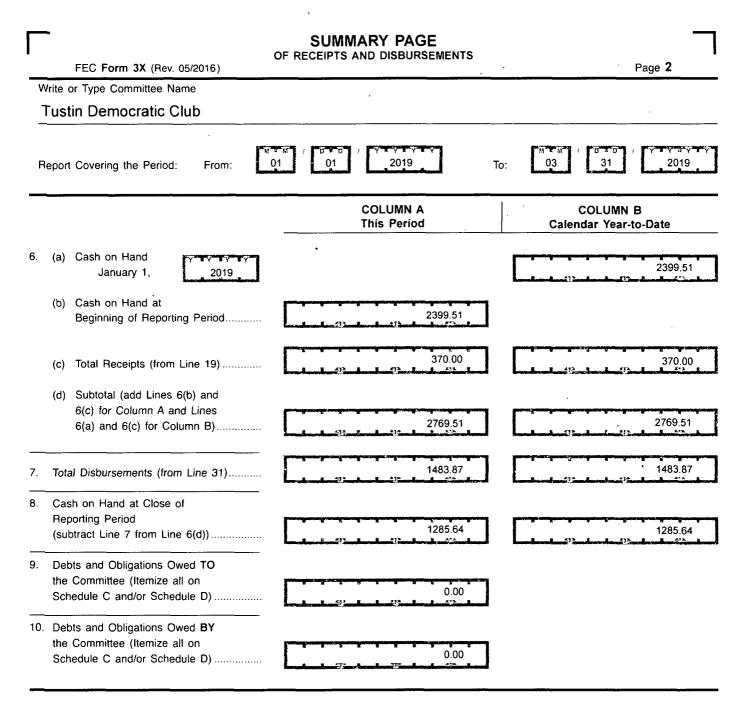

FEC Form 3X (Rev. 05/2016)

Page 3

| 51                                                                                              |                                                                                                                                                                                                                                   |                                                                                                                                                                       |  |
|-------------------------------------------------------------------------------------------------|-----------------------------------------------------------------------------------------------------------------------------------------------------------------------------------------------------------------------------------|-----------------------------------------------------------------------------------------------------------------------------------------------------------------------|--|
| I. Receipts                                                                                     | COLUMN A<br>Total This Period                                                                                                                                                                                                     | COLUMN B<br>Calendar Year-to-Date                                                                                                                                     |  |
| . Contributions (other than loans) From:                                                        |                                                                                                                                                                                                                                   | L                                                                                                                                                                     |  |
| (a) Individuals/Persons Other                                                                   |                                                                                                                                                                                                                                   |                                                                                                                                                                       |  |
| Than Political Committees                                                                       |                                                                                                                                                                                                                                   |                                                                                                                                                                       |  |
| (i) Itemized (use Schedule A)                                                                   | 0.00                                                                                                                                                                                                                              | 0.00                                                                                                                                                                  |  |
| <i></i>                                                                                         |                                                                                                                                                                                                                                   |                                                                                                                                                                       |  |
| (ii) Unitemized                                                                                 | 370.00                                                                                                                                                                                                                            | 370.00                                                                                                                                                                |  |
| (iii) TOTAL (add                                                                                | 370.00                                                                                                                                                                                                                            | 370.00                                                                                                                                                                |  |
| Lines 11(a)(i) and (ii)▶                                                                        |                                                                                                                                                                                                                                   |                                                                                                                                                                       |  |
| (b) Political Party Committees                                                                  | 0.00                                                                                                                                                                                                                              | 0.00                                                                                                                                                                  |  |
| (c) Other Political Committees                                                                  | ال من                                                                                                                                                                                         |                                                                                                                                                                       |  |
| (such as PACs)                                                                                  | 0.00                                                                                                                                                                                                                              | 0.00                                                                                                                                                                  |  |
| (d) Total Contributions (add Lines                                                              | <u> </u>                                                                                                                                                                                                                          | <u> </u>                                                                                                                                                              |  |
| 11(a)(iii), (b), and (c)) (Carry                                                                | والمستعمل فالمستعمل والمستعمل والمستعمل والمستعمل والمستعمل والمستعمل والمستعمل والمستعم والمستعم والم                                                                                                                            | است.<br>من من م                                                                                                                      |  |
| Totals to Line 33, page 5)                                                                      | 370.00                                                                                                                                                                                                                            | 370.00                                                                                                                                                                |  |
| Transfers From Affiliated/Other                                                                 |                                                                                                                                                                                                                                   |                                                                                                                                                                       |  |
| Party Committees                                                                                | 0.00                                                                                                                                                                                                                              | 0.00                                                                                                                                                                  |  |
|                                                                                                 | ار این می این می تورند به این می بارد. به دیوانی می می می کشیند.<br>این می می می تورند به این می بارد می می می می می می می می می بارد می گیرید. این می می توان می توان می بارد می<br>می می م     | ار میرو کرد میگرد در این میگرد. میگر میدواند با <mark>اکران میگرد میگرد. می</mark> گرد میگرد<br>مسلم بند مدی مربقه معنی مدیر کرده کرد میگرد میرو میشود از میگرد. میگر |  |
| All Loans Received                                                                              |                                                                                                                                                                                                                                   | 0.00                                                                                                                                                                  |  |
|                                                                                                 |                                                                                                                                                                                                                                   |                                                                                                                                                                       |  |
| Loan Repayments Received                                                                        | 0.00                                                                                                                                                                                                                              | 0.00                                                                                                                                                                  |  |
| <ul> <li>Offsets To Operating Expenditures</li> </ul>                                           | and the second                                                                                                                  |                                                                                                                                                                       |  |
| (Refunds, Rebates, etc.)                                                                        | أيورون وراكور وتصيراتين وتنصير والبريك والمحادث وحواذا والمراد والمحادث والمحادث                                                                                                                                                  |                                                                                                                                                                       |  |
| (Carry Totals to Line 37, page 5)                                                               |                                                                                                                                                                                                                                   | 0.00                                                                                                                                                                  |  |
| <ol> <li>Refunds of Contributions Made</li> </ol>                                               | Vaintijajalai (2,4) aadaatatiinin kuus kuus maan mansa taattui teen siittiin maanaattaa kuutuu mii me nehn memad                                                                                                                  | Nad 1999 over 1999 – po in inclusion in all and a strange, faith financiae - annohan anna a b' ann air an ann                                                         |  |
| to Federal Candidates and Other                                                                 | ليستحك يستعلق يستحاث منكر ومنتقر يستعرك مستعران والمعامي فالمعامل والمستعلية والمعام                                                                                                                                              | د.<br>ایند میکند میکند میکند میکند میکند میکند میکند.                                                                                                                 |  |
| Political Committees                                                                            | 0.00                                                                                                                                                                                                                              | 0.00                                                                                                                                                                  |  |
| Other Federal Receipts                                                                          |                                                                                                                                                                                                                                   | ۲۰۰۰ ۲۰۰۰ ۲۰۰۰ ۲۰۰۰ ۲۰۰۰ ۲۰۰۰ ۲۰۰۰ ۲۰۰                                                                                                                                |  |
| (Dividends, Interest, etc.)                                                                     |                                                                                                                                                                                                                                   | 0.00                                                                                                                                                                  |  |
| <ol> <li>Transfers from Non-Federal and Levin Funds</li> <li>(a) Non Enderal Appoint</li> </ol> |                                                                                                                                                                                                                                   |                                                                                                                                                                       |  |
| (a) Non-Federal Account<br>(from Schedule H3)                                                   |                                                                                                                                                                                                                                   | 0.00                                                                                                                                                                  |  |
|                                                                                                 | ( <u> </u>                                                                                                                                                                                                                        |                                                                                                                                                                       |  |
|                                                                                                 | المتحديدة بيت <u>المعنى محرية معن محرية من محرية معرومة محرية معرومة محرية معرومة محرية محرية محرية محر</u>                                                                                                                       | مىرىيى بىرىيىنى بىرىيىتىكە ئەرىپىيەتكەر بىرىيىتىكەر بىرىيىتىكە ئەرىپىيەتكەر<br>0.00                                                                                   |  |
| (b) Levin Funds (from Schedule H5)                                                              |                                                                                                                                                                                                                                   | Lander area and a second and a strain                                                                                                                                 |  |
| (a) Total Transfers (add 19(a) and 19(b))                                                       | المستحي ما و المحدر وسندي مستور مده مي مدين و مندي و معاون ما و مع<br>المستحي ما و المحدر و معاون و م | 0.00 مىرىمىيەرلەر مەركىيە تەركىيە تەركىيە بايىلىدىكە بايىلىدىكە بىكىيە بايىلىدىكە بىكىيە بىكىيە بىكىيە بىكىيە ب<br>10.00                                              |  |
| (c) Total Transfers (add 18(a) and 18(b))                                                       | Land Marker Markers                                                                                                                                                                                                               | COU<br>Marine Marine Marine Street and Marine Street                                                                                                                  |  |
|                                                                                                 |                                                                                                                                                                                                                                   |                                                                                                                                                                       |  |
| . Total Receipts (add Lines 11(d),                                                              | المرسيم المستعد المريمي المستعد المستعد السند المستعد المستعد المستعد المستعد المستعد المستعد المستعد الم                                                                                                                         | والمحاوية المراجعة والمحاولة المحاولة المراجع والمحاور المحاوية والمحاوية والمحاوية والمحاوية والمحاوية والمحاوية                                                     |  |
|                                                                                                 |                                                                                                                                                                                                                                   |                                                                                                                                                                       |  |

1

20. Total Federal Receipts (subtract Line 18(c) from Line 19) .......

<u>,</u> 370.00 -0- $\tilde{\gamma}$ ~ 

|     | <br> | <br> |    | سر که |   |  |
|-----|------|------|----|-------|---|--|
|     |      |      | 37 | 0.00  | ) |  |
| 292 | <br> | <br> |    |       |   |  |

#### 21. Operating Expenditures: Allocated Federal/Non-Federal (a) Activity (from Schedule H4) Federal Share ..... (i) (ii) Non-Federal Share..... Other Federal Operating (b) Expenditures ..... (c) Total Operating Expenditures (add 21(a)(i), (a)(ii), and (b)) ..... 22. Transfers to Affiliated/Other Party Committees..... Contributions to 23. Federal Candidates/Committees and Other Political Committees..... 24: Independent Expenditures (use Schedule E) Coordinated Party Expenditures (52 U.S.C. § 30116(d)) 25. (use Schedule F)..... 26. Loan Repayments Made..... Loans Made. 28 Refunds of Contributions To: Individuals/Persons Other (a) Than Political Committees ..... (b) Political Party Committees ..... (c) Other Political Committees (such as PACs)..... (d) Total Contribution Refunds (add Lines 28(a), (b), and (c))...... 29. Other Disbursements (Including Non-Federal Donations)..... 30. Federal Election Activity (52 U.S.C. § 30101(20) (a) Allocated Federal Election Activity (from Schedule H6) (i) Federal Share ..... (ii) "Levin" Share..... (b) Federal Election Activity Paid Entirely With Federal Funds ..... Total Federal Election Activity (add (C) Lines 30(a)(i), 30(a)(ii) and 30(b)) ..... Total Disbursements (add Lines 21(c), 22, 31. 23, 24, 25, 26, 27, 28(d), 29 and 30(c))... Total Federal Disbursements 32. (subtract Line 21(a)(ii) and Line 30(a)(ii) from Line 31).....

NONDA OTA 21 COMPANY ODMOZOMM

| · · ·                                                                                                                                                                                                                                                                         |         |
|-------------------------------------------------------------------------------------------------------------------------------------------------------------------------------------------------------------------------------------------------------------------------------|---------|
| <u></u>                                                                                                                                                                                                                                                                       | .0.00   |
| กระเริ่มการสุขารระบบรู <del>ก การสาวสาวสาวสาวสาวสาวสาวสาวสาวสาวสาว</del> สาวสาวสาวสาวสาวสาวสาวสาวสาวสาวสาวสาวสาวส                                                                                                                                                             | 1483.87 |
| <u></u>                                                                                                                                                                                                                                                                       |         |
| aa Constitut Marchman (Constitute of Constitute of Constitute of Constitute of Constitute of Constitute of Const                                                                                                                                                              | 0.00    |
|                                                                                                                                                                                                                                                                               | 1483.87 |
|                                                                                                                                                                                                                                                                               | 0.00    |
|                                                                                                                                                                                                                                                                               | 0.00    |
| <u></u>                                                                                                                                                                                                                                                                       | 0.00    |
|                                                                                                                                                                                                                                                                               | 0.00    |
|                                                                                                                                                                                                                                                                               | 0.00    |
|                                                                                                                                                                                                                                                                               | 0.00    |
| nage angenerge nage ager ager ager                                                                                                                                                                                                                                            | 0.00    |
|                                                                                                                                                                                                                                                                               | 0.00    |
| การการการการการการการการการการการการการก                                                                                                                                                                                                                                      | 0.00    |
| n närsväðanns árannskar sítsser fræstar<br>man sítssander af sítsser sítsser sítsse sítsse<br>man sítsse sít |         |
|                                                                                                                                                                                                                                                                               | •       |
| <u></u>                                                                                                                                                                                                                                                                       | 0.00    |
| ))                                                                                                                                                                                                                                                                            |         |

|             | <br> | <br>95  | рассере<br>( | 0.00      |  |
|-------------|------|---------|--------------|-----------|--|
| agrava;     | <br> | <br>572 | ,            | 0.00      |  |
| - <u>}</u>  |      | <br>    |              | 0.00      |  |
| *********** |      |         |              | an Yanaya |  |

| Ħ |        |     |      | *       |         | *         | ×.     |         | -0-                                          |       | · · · · · · · · · · · · · · · · · · · |
|---|--------|-----|------|---------|---------|-----------|--------|---------|----------------------------------------------|-------|---------------------------------------|
| 8 |        |     |      |         |         |           |        |         | 145                                          | 33.87 | ñ                                     |
| R |        |     | · "  | ~ ~ ~   | 1.00    | ÷.,       | ***    | -       |                                              |       |                                       |
| Ð | verant | han | 12.0 | enGlänt | 20.0222 | - address | allow: | anger a | : <b>: :</b> : : : : : : : : : : : : : : : : |       | ະບໍ່ສະຫະສະບັບ                         |
|   |        |     |      |         |         |           |        |         |                                              |       |                                       |

|                                                                                                                                                                                                                                                                                                                                                                                                                                                                                                                                                                                                                                                                                                                                                                                                                                                                                                                                                                                                                                                                                                                                                                                                                                                                                                                                                                                                                                                                                                                                                                                                                                                                                                                                                                                                                                                                                                                                                                                                                                                                                                                                      | 0.00                                                                                                             |
|--------------------------------------------------------------------------------------------------------------------------------------------------------------------------------------------------------------------------------------------------------------------------------------------------------------------------------------------------------------------------------------------------------------------------------------------------------------------------------------------------------------------------------------------------------------------------------------------------------------------------------------------------------------------------------------------------------------------------------------------------------------------------------------------------------------------------------------------------------------------------------------------------------------------------------------------------------------------------------------------------------------------------------------------------------------------------------------------------------------------------------------------------------------------------------------------------------------------------------------------------------------------------------------------------------------------------------------------------------------------------------------------------------------------------------------------------------------------------------------------------------------------------------------------------------------------------------------------------------------------------------------------------------------------------------------------------------------------------------------------------------------------------------------------------------------------------------------------------------------------------------------------------------------------------------------------------------------------------------------------------------------------------------------------------------------------------------------------------------------------------------------|------------------------------------------------------------------------------------------------------------------|
|                                                                                                                                                                                                                                                                                                                                                                                                                                                                                                                                                                                                                                                                                                                                                                                                                                                                                                                                                                                                                                                                                                                                                                                                                                                                                                                                                                                                                                                                                                                                                                                                                                                                                                                                                                                                                                                                                                                                                                                                                                                                                                                                      | 1483.87                                                                                                          |
| <u>i de de districte de districte de la compositione </u> |                                                                                                                  |
| <u>]</u><br>                                                                                                                                                                                                                                                                                                                                                                                                                                                                                                                                                                                                                                                                                                                                                                                                                                                                                                                                                                                                                                                                                                                                                                                                                                                                                                                                                                                                                                                                                                                                                                                                                                                                                                                                                                                                                                                                                                                                                                                                                                                                                                                         |                                                                                                                  |
|                                                                                                                                                                                                                                                                                                                                                                                                                                                                                                                                                                                                                                                                                                                                                                                                                                                                                                                                                                                                                                                                                                                                                                                                                                                                                                                                                                                                                                                                                                                                                                                                                                                                                                                                                                                                                                                                                                                                                                                                                                                                                                                                      | 1483.87                                                                                                          |
| I. <u></u>                                                                                                                                                                                                                                                                                                                                                                                                                                                                                                                                                                                                                                                                                                                                                                                                                                                                                                                                                                                                                                                                                                                                                                                                                                                                                                                                                                                                                                                                                                                                                                                                                                                                                                                                                                                                                                                                                                                                                                                                                                                                                                                           | 0.00                                                                                                             |
|                                                                                                                                                                                                                                                                                                                                                                                                                                                                                                                                                                                                                                                                                                                                                                                                                                                                                                                                                                                                                                                                                                                                                                                                                                                                                                                                                                                                                                                                                                                                                                                                                                                                                                                                                                                                                                                                                                                                                                                                                                                                                                                                      | 0.00                                                                                                             |
| <u> </u>                                                                                                                                                                                                                                                                                                                                                                                                                                                                                                                                                                                                                                                                                                                                                                                                                                                                                                                                                                                                                                                                                                                                                                                                                                                                                                                                                                                                                                                                                                                                                                                                                                                                                                                                                                                                                                                                                                                                                                                                                                                                                                                             | 0.00                                                                                                             |
| and the second                                                                                                                                                                                                                                                                                                                                                                                                                                                                                                                                                                                                                                                                                                                                                                                                                                                                                                                                                                                                                                                                                                                                      | and the second |
| 1                                                                                                                                                                                                                                                                                                                                                                                                                                                                                                                                                                                                                                                                                                                                                                                                                                                                                                                                                                                                                                                                                                                                                                                                                                                                                                                                                                                                                                                                                                                                                                                                                                                                                                                                                                                                                                                                                                                                                                                                                                                                                                                                    | 0.00                                                                                                             |
| land and a second a                                                                                                                                                                                                                                                                                                                                                                                                                                                                                                                                                                                                                                                                                                                                                                                                                                                                                                                                                                                                                                                                                                                                                                                                                                                                                                                                                                                                                                                                                                                                                                                                                                                                                                                                                                                                                                                                                                                                                                                                                       | 0.00                                                                                                             |
| Гана улас однаход за округа се у на неро<br><u> </u>                                                                                                                                                                                                                                                                                                                                                                                                                                                                                                                                                                                                                                                                                                                                                                                                                                                                                                                                                                                                                                                                                                                                                                                                                                                                                                                                                                                                                                                                                                                                                                                                                                                                                                                                                                                                                                                                                                                                                                                                                                                                                 | 0.00                                                                                                             |
|                                                                                                                                                                                                                                                                                                                                                                                                                                                                                                                                                                                                                                                                                                                                                                                                                                                                                                                                                                                                                                                                                                                                                                                                                                                                                                                                                                                                                                                                                                                                                                                                                                                                                                                                                                                                                                                                                                                                                                                                                                                                                                                                      | 0.00                                                                                                             |
| <u> </u>                                                                                                                                                                                                                                                                                                                                                                                                                                                                                                                                                                                                                                                                                                                                                                                                                                                                                                                                                                                                                                                                                                                                                                                                                                                                                                                                                                                                                                                                                                                                                                                                                                                                                                                                                                                                                                                                                                                                                                                                                                                                                                                             | 0.00                                                                                                             |
|                                                                                                                                                                                                                                                                                                                                                                                                                                                                                                                                                                                                                                                                                                                                                                                                                                                                                                                                                                                                                                                                                                                                                                                                                                                                                                                                                                                                                                                                                                                                                                                                                                                                                                                                                                                                                                                                                                                                                                                                                                                                                                                                      | 0.00<br>0.00<br>0.00<br>0.00<br>0.00                                                                             |
| E                                                                                                                                                                                                                                                                                                                                                                                                                                                                                                                                                                                                                                                                                                                                                                                                                                                                                                                                                                                                                                                                                                                                                                                                                                                                                                                                                                                                                                                                                                                                                                                                                                                                                                                                                                                                                                                                                                                                                                                                                                                                                                                                    | 0.00<br>0.00<br>0.00<br>0.00<br>0.00<br>0.00<br>0.00                                                             |
|                                                                                                                                                                                                                                                                                                                                                                                                                                                                                                                                                                                                                                                                                                                                                                                                                                                                                                                                                                                                                                                                                                                                                                                                                                                                                                                                                                                                                                                                                                                                                                                                                                                                                                                                                                                                                                                                                                                                                                                                                                                                                                                                      | 0.00<br>0.00<br>0.00<br>0.00<br>0.00<br>0.00<br>0.00                                                             |

.0.00

|       |              | <br> | 0.00   |     |
|-------|--------------|------|--------|-----|
|       |              | <br> | 0.00   |     |
| Ľ.    | ana ya mu ya | <br> | 0.00   |     |
| ., ., |              | <br> | . 0.00 | NC. |

| garant    | No. Groom     | a galand | fires. | age way a | 2000 | andress and a set | - Carren   |
|-----------|---------------|----------|--------|-----------|------|-------------------|------------|
| §         | •             |          |        |           |      | 1483.87           |            |
| Henneling | in the second | -17.     | Inner  |           |      | m handling        | - <b>J</b> |