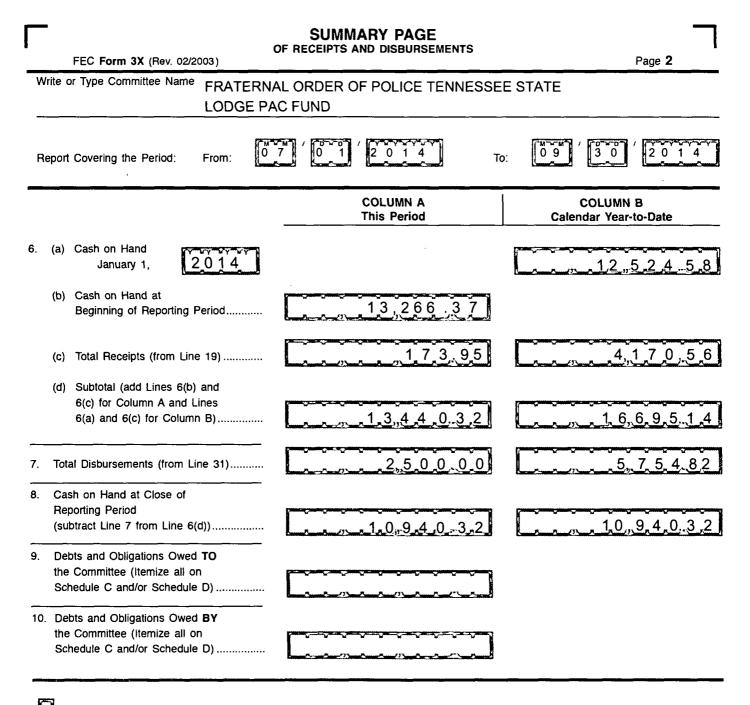

FEC Form 3X (Rev. 02/2003)

**II. Disbursements** 

- (b) Other Federal Operating Expenditures .....
- (c) Total Operating Expenditures (add 21(a)(i), (a)(ii), and (b)) ...... ▶
- 22. Transfers to Affiliated/Other Party Committees..... Contributions to Federal Candidates/Committees ..... 23.
- and Other Political Committees...... 24. Independent Expenditures
- (use Schedule E) ..... Coordinated Party Expenditures (2 U.S.C. §441a(d)) 25. (use Schedule F).....
- 26. Loan Repayments Made.....
- 27. Loans Made.. 28. Refunds of C Refunds of Contributions To: (a) Individuals/Persons Other Than Political Committees .....
  - (b) Political Party Committees .....
  - (c) Other Political Committees (such as PACs).....
  - (d) Total Contribution Refunds (add Lines 28(a), (b), and (c))..... ▶
- 29. Other Disbursements .....
- 30. Federal Election Activity (2 U.S.C. §431(20))
  - (a) Allocated Federal Election Activity (from Schedule H6) (i) Federal Share .....
    - (ii) "Levin" Share.....
  - (b) Federal Election Activity Paid Entirely With Federal Funds .....
  - (c) Total Federal Election Activity (add ... Lines 30(a)(i), 30(a)(ii) and 30(b)).... >
- 31. Total Disbursements (add Lines 21(c), 22, 23, 24, 25, 26, 27, 28(d), 29 and 30(c)) ...
- 32. Total Federal Disbursements (subtract Line 21(a)(ii) and Line 30(a)(ii) from Line 31).....

|                                                                                                                 |              |                     |           |                                               |            |              |          | <b>.</b>     | <b>.</b>                                 |
|-----------------------------------------------------------------------------------------------------------------|--------------|---------------------|-----------|-----------------------------------------------|------------|--------------|----------|--------------|------------------------------------------|
|                                                                                                                 | -            | -                   | -         | -                                             | -          | -            | -        | -            | Ĩ                                        |
| l'anne ann                                                                                                      | a Cana       | <u>()</u>           | <u>_^</u> |                                               | ∕∿_        | <u>~</u>     | Ċ        | ∽_           | 2                                        |
|                                                                                                                 |              | - <b>1</b>          | ÷         |                                               |            |              | ~~··     | <b>V</b>     | <u> </u>                                 |
| <u> </u>                                                                                                        | ~            | <u></u>             | <u></u>   | <u></u>                                       | <u></u>    | ~            | ~        | <u></u>      | ليہ                                      |
|                                                                                                                 |              |                     | ~         | х <b>с</b>                                    |            | ~~~          | ~        |              | ŝ                                        |
|                                                                                                                 |              |                     |           |                                               | 5,         | 7.5          | _4       | 8            | .2                                       |
|                                                                                                                 | -            |                     |           |                                               |            |              | -        |              | i an |
|                                                                                                                 | -            | -                   | _         | 5                                             | 5.         | 75           | 4        | . 8          | 2                                        |
|                                                                                                                 |              | <u></u>             | <u>-</u>  |                                               | 2          |              | <u> </u> | <u> </u>     | -                                        |
| ų  – —                                                                                                          | -            | <b>.</b>            |           |                                               |            |              |          |              | ך -                                      |
|                                                                                                                 | <u></u>      | <u></u>             |           |                                               | <u>/)</u>  | <u> </u>     | <u>.</u> | <u></u>      | ليسح                                     |
|                                                                                                                 |              | ~~~~                |           |                                               |            |              | ~~~      |              | <u>ر</u>                                 |
| <u> </u>                                                                                                        | <u>.</u>     | <u></u>             |           | <u>, , , , , , , , , , , , , , , , , , , </u> | <u></u>    |              | <u>^</u> | <u></u>      | And the                                  |
| (                                                                                                               | ~            |                     | <b>~</b>  |                                               |            | ~            | <u></u>  |              | ~~~                                      |
| Ι.                                                                                                              |              | <i>(</i> <b>1</b> ) | -         |                                               | m          |              | -        | <b>/</b> *1  |                                          |
|                                                                                                                 |              |                     |           |                                               |            |              |          |              |                                          |
|                                                                                                                 | -            | -                   | -         | -                                             | -          | _            | -        | -            | _                                        |
|                                                                                                                 | <u> </u>     | <u>~~</u>           |           | <u></u>                                       | <u>~</u> _ |              | <u></u>  | <u>~</u> _   |                                          |
|                                                                                                                 |              |                     |           |                                               |            |              |          |              | ~                                        |
|                                                                                                                 | - <b>C</b>   | <u></u>             |           |                                               | <u>_n_</u> | ۳.           | -        | / <b>*</b> \ | لينده                                    |
|                                                                                                                 |              |                     | 2         |                                               |            |              |          |              | - <b>1</b>                               |
| L.                                                                                                              |              | //\                 | _^        |                                               | <u></u>    | _^\          |          | ~            | ليسح                                     |
| -                                                                                                               | -            | φ.                  | ~         | ~                                             |            |              | <b>C</b> | 0            |                                          |
|                                                                                                                 |              |                     |           |                                               |            |              |          |              |                                          |
| Constraint of the second se |              | <u>.</u>            |           |                                               | <u> </u>   | -0n          | <u></u>  | <u>~~</u>    |                                          |
|                                                                                                                 |              |                     |           |                                               | ~~~        |              | ~        |              |                                          |
| <u>b</u>                                                                                                        | - <b>^</b> - | 225                 | <u></u>   | _^                                            | -22        |              |          | $\sim$       | -                                        |
|                                                                                                                 |              | -2-                 | V.        | - V                                           | <b>.</b>   |              | ~~       | V            | - V                                      |
| L                                                                                                               |              |                     | -         | <u></u>                                       | -275-      | - <b>^</b> - | -        | 23           |                                          |
|                                                                                                                 |              |                     |           |                                               |            |              |          |              |                                          |
| -                                                                                                               | *****        |                     | -         |                                               | - C        | -0           |          |              |                                          |
|                                                                                                                 |              |                     | _         |                                               |            | _            | _        |              | _                                        |