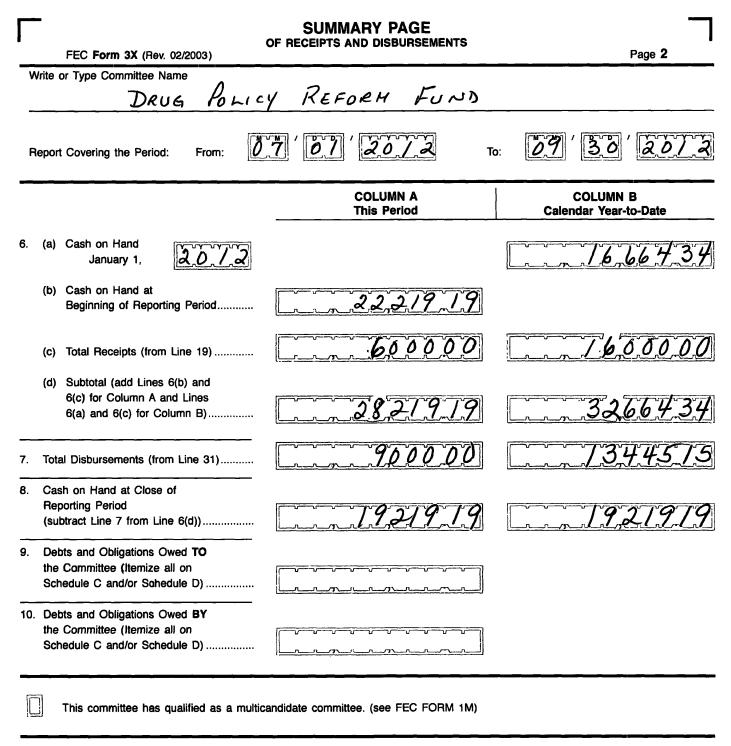

#### For further information contact:

Federal Election Commission 999 E Street, NW Washington, DC 20463

> Toll Free 800-424-9530 Local 202-694-1100

| 1                                                                                                                                                                                        | DETAILED SUMMARY PAGE<br>of Receipts                    |                                   |  |  |  |  |  |  |  |  |  |
|------------------------------------------------------------------------------------------------------------------------------------------------------------------------------------------|---------------------------------------------------------|-----------------------------------|--|--|--|--|--|--|--|--|--|
| FEC Form 3X (Rev. 06/2004)<br>Write or Type Committee Name                                                                                                                               |                                                         | Page 3                            |  |  |  |  |  |  |  |  |  |
| DRUG                                                                                                                                                                                     | POLICY REFORM                                           | FUND                              |  |  |  |  |  |  |  |  |  |
| Report Covering the Period: From:                                                                                                                                                        | 7 07 2072                                               | To: 07'30'2012                    |  |  |  |  |  |  |  |  |  |
| I. Receipts                                                                                                                                                                              | COLUMN A<br>Total This Period                           | COLUMN B<br>Calendar Year-to-Date |  |  |  |  |  |  |  |  |  |
| <ul> <li>11. Contributions (other than loans) From: <ul> <li>(a) Individuals/Persons Other</li> <li>Than Political Committees</li> <li>(i) Itemized (use Schedule A)</li></ul></li></ul> | $\begin{bmatrix} & & & & & & & & & & & & & & & & & & &$ |                                   |  |  |  |  |  |  |  |  |  |
| (c) Total Transfers (add 18(a) and 18(b))                                                                                                                                                |                                                         |                                   |  |  |  |  |  |  |  |  |  |
| <ol> <li>19. Total Receipts (add Lines 11(d),<br/>12, 13, 14, 15, 16, 17, and 18(c))</li></ol>                                                                                           | 6,00000                                                 | <u> </u>                          |  |  |  |  |  |  |  |  |  |

.

.

FE64N026

٠

а.