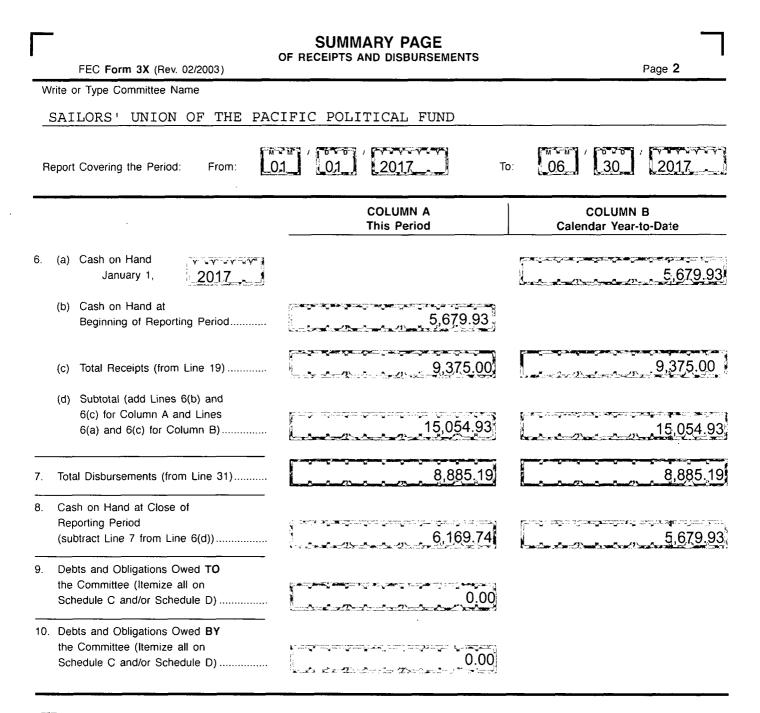

| FEC<br>FORM 3X                                                                                                                                                                                                 | AND D                                                                                                      | RT OF REC<br>ISBURSEN<br>han An Authorized                              | IENTS                             |                                      | RECEIVED<br>C MAIL CENTER                                                                                                          |
|----------------------------------------------------------------------------------------------------------------------------------------------------------------------------------------------------------------|------------------------------------------------------------------------------------------------------------|-------------------------------------------------------------------------|-----------------------------------|--------------------------------------|------------------------------------------------------------------------------------------------------------------------------------|
| 1. NAME OF<br>COMMITTEE (in fu                                                                                                                                                                                 | TYPE OR PRI                                                                                                |                                                                         | mple: If typing, ty<br>the lines. | pe 12FE4M5                           | •                                                                                                                                  |
| ADDRESS (number and<br>Check if different<br>than previously<br>reported. (ACC<br>2. FEC IDENTIFICA<br>C 00011338<br>4. TYPE OF REPO<br>(Choose One)<br>(a) Quarterly Repo<br>April 15<br>Quarterly<br>July 15 | street)<br>street)<br>450 HA<br>SAN FF<br>SAN FF<br>FION NUMBER ▼<br>ORT (b) Monthing<br>Report (Q1) (c) 1 | , <u> </u>                                                              | L                                 | OR (A)<br>20 (M5) Aug<br>20 (M6) Sep | 20 (M8) Nov 20 (M11)<br>(Non-Election<br>Year Only)<br>20 (M9) Dec 20 (M12)<br>(Non-Election<br>Year Only)<br>20 (M10) Jan 31 (YE) |
| October 1<br>Quarterly<br>January 3<br>Year-End<br>July 31 M                                                                                                                                                   | 5<br>Report (Q3)<br>1<br>Report (YE)<br>id-Year (d) 3<br>on-election F<br>) (MY) F                         | Election on<br>O-Day<br>POST-Election<br>Report for the:<br>Election on | General (30G)                     | Bunoff (                             | in the<br>State of                                                                                                                 |
| Type or Print Name of<br>Signature of Treasurer                                                                                                                                                                | imined this Report and Treasurer <u>GUNN</u>                                                               | a to the best of my kno<br>AR LUNDEBERG                                 | ~                                 | Date 07                              | d complete.                                                                                                                        |