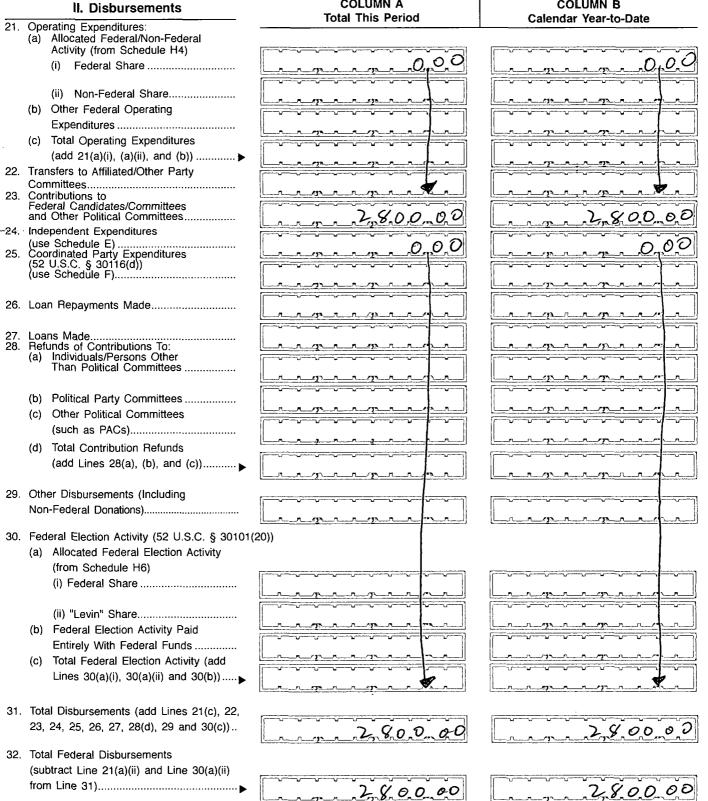

### **DETAILED SUMMARY PAGE**

of Disbursements Page 4 **COLUMN A** COLUMN B **Total This Period** Calendar Year-to-Date 2,8,0,0,00 0.00 280000 2,80,0,00

FEC Form 3X (Rev. 05/2016)