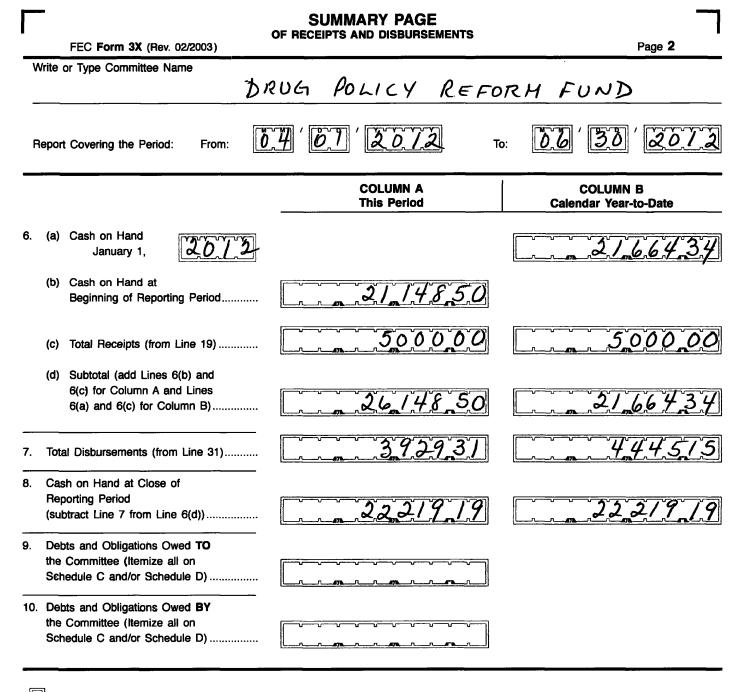

### For further information contact:

Federal Election Commission 999 E Street, NW Washington, DC 20463

> Toll Free 800-424-9530 Local 202-694-1100

ব

|             | - 0                                                                     | DETAILED SUMMARY PAGE<br>of Receipts   | Г                                                                 |
|-------------|-------------------------------------------------------------------------|----------------------------------------|-------------------------------------------------------------------|
|             | FEC Form 3X (Rev. 06/2004)                                              |                                        | Page 3                                                            |
| W           | rite or Type Committee Name                                             |                                        |                                                                   |
|             | DRUG                                                                    | h POLICY REFORM                        | FUND                                                              |
| R           | eport Covering the Period: From:                                        | 4 '07 '2072 T                          | · 0213012012                                                      |
|             | I. Receipts                                                             | COLUMN A<br>Total This Period          | COLUMN B<br>Calendar Year-to-Date                                 |
| 11.         | Contributions (other than loans) From:                                  | ······································ |                                                                   |
|             | (a) Individuals/Persons Other                                           |                                        |                                                                   |
|             | Than Political Committees                                               | 500000                                 | 60000                                                             |
|             | (i) Itemized (use Schedule A)                                           |                                        |                                                                   |
|             | (ii) Uniterpized                                                        |                                        |                                                                   |
|             | (ii) Uniternized<br>(iii) TOTAL (add                                    |                                        |                                                                   |
|             | Lines 11(a)(i) and (ii)                                                 |                                        |                                                                   |
|             |                                                                         |                                        |                                                                   |
|             | (b) Political Party Committees                                          | L                                      | L                                                                 |
|             | (c) Other Political Committees                                          |                                        |                                                                   |
|             | (such as PACs)<br>(d) Total Contributions (add Lines                    | L                                      | [                                                                 |
|             | 11(a)(iii), (b), and (c)) (Carry                                        |                                        |                                                                   |
|             | Totals to Line 33, page 5)                                              | 500000                                 | 500000                                                            |
| 12.         | Transfers From Affiliated/Other                                         |                                        |                                                                   |
|             | Party Committees                                                        |                                        |                                                                   |
|             |                                                                         |                                        |                                                                   |
| 13.         | All Loans Received                                                      |                                        |                                                                   |
|             | ·                                                                       |                                        |                                                                   |
|             | Loan Repayments Received                                                |                                        |                                                                   |
| 15.         | Offsets To Operating Expenditures                                       |                                        |                                                                   |
|             | (Refunds, Rebates, etc.)<br>(Carry Totals to Line 37, page 5)           |                                        |                                                                   |
| 16.         | Refunds at Contributions Made                                           |                                        |                                                                   |
|             | to Federal Candidates and Other                                         |                                        |                                                                   |
|             | Political Committees                                                    |                                        |                                                                   |
| 17.         | Other Federal Receipts                                                  |                                        |                                                                   |
| 40          | (Dividends, Interest, etc.)                                             |                                        | L_r_r_n_r_r_n_r_r_r_r_r_r_r_r_r_r_r_r_r_                          |
| 18.         | Transfers from Non-Federal and Levin Funds<br>(a) Non-Federal Account   |                                        | ,                                                                 |
|             | (from Schedule H3)                                                      |                                        |                                                                   |
|             |                                                                         |                                        |                                                                   |
|             | (b) Levin Funds (from Schedule H5)                                      |                                        |                                                                   |
|             |                                                                         |                                        |                                                                   |
|             | (c) Total Transfers (add 18(a) and 18(b))                               |                                        |                                                                   |
|             |                                                                         |                                        | ╎──╎──╎──╎──/──┘└── <i>ਗ਼</i> ੑੑੑੑੑੑੑੑੑੑੑੑੑੑੑੑੑੑੑੑੑੑੑੑੑੑੑੑੑੑੑੑੑੑੑ |
| 40          | Takel Descipts (odd bisse dd/d)                                         |                                        |                                                                   |
| 19.         | Total Receipts (add Lines 11(d),<br>12, 13, 14, 15, 16, 17, and 18(c))▶ | 500000                                 | 500000                                                            |
|             | 12, 10, 14, 10, 10, 17, anu 10(0)) ₽                                    |                                        |                                                                   |
| <b>20</b> . | Total Federal Receipts                                                  |                                        |                                                                   |
|             | (subtract Line 18(c) from Line 19)►                                     | 500000                                 | 5000000                                                           |

.

.

r,