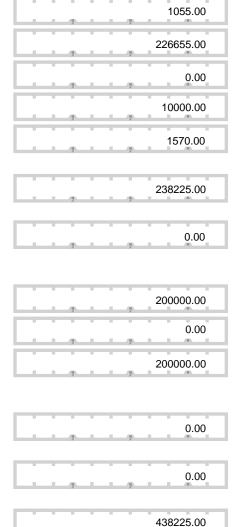

09 30 2013 01 2013 Report Covering the Period: From: To: **COLUMN B COLUMN A Election Cycle-to-Date** This Period Net Contributions (other than loans) **Total Contributions** (a) 238225.00 238225.00 (other than loans) (from Line 11(e)) .... (b) Total Contribution Refunds 0.00 0.00 (from Line 20(d)) ..... (c) Net Contributions (other than loans) 238225.00 238225.00 (subtract Line 6(b) from Line 6(a)) ...... Net Operating Expenditures (a) Total Operating Expenditures 10680.07 10680.07 (from Line 17) ..... (b) Total Offsets to Operating 0.00 0.00 Expenditures (from Line 14)..... (c) Net Operating Expenditures 10680.07 10680.07 (subtract Line 7(b) from Line 7(a)) ...... Cash on Hand at Close of 427544.93 Reporting Period (from Line 27)..... Debts and Obligations Owed TO the Committee (Itemize all on 0.00 Schedule C and/or Schedule D) ..... 10. Debts and Obligations Owed BY the Committee (Itemize all on 200000.00 Schedule C and/or Schedule D).....

#### Maciariello for Congress

07 01 2013 09 30 2013 Report Covering the Period: From: To: **COLUMN B COLUMN A** I. RECEIPTS **Total This Period Election Cycle-to-Date** 11. CONTRIBUTIONS (other than loans) FROM: Individuals/Persons Other Than Political Committees 225600.00 225600.00 (i) Itemized (use Schedule A)...... 1055.00 1055.00 (ii) Unitemized..... (iii) TOTAL of contributions 226655.00 226655.00 from individuals ..... 0.00 0.00 Political Party Committees..... Other Political Committees 10000.00 10000.00 (such as PACs)..... 1570.00 1570.00 The Candidate ..... TOTAL CONTRIBUTIONS

| 12. | TRANSFERS FROM OTHER  |
|-----|-----------------------|
|     | AUTHORIZED COMMITTEES |

(other than loans)

(add Lines 11(a)(iii), (b), (c), and (d))..

| 13. |     |                                     |   |   |   |   |   |           |
|-----|-----|-------------------------------------|---|---|---|---|---|-----------|
|     | (a) | Made or Guaranteed by the Candidate | Ι | 7 | Ξ | Ξ | 7 | 200000.00 |
|     | (b) | All Other Loans                     | Ι | 7 | Ι | Ι | , | 0.00      |

(Dividende Interest etc.)

| 200000.00 | 7 | Ī | Ī | - | Ī | Ī |
|-----------|---|---|---|---|---|---|
| 0.00      |   | Ī | Ī |   | Ī | Ī |
| 200000.00 | 1 | ī | ī |   | Ţ | ī |

238225.00

0.00

|   | T |   |   |   |   | 0.00      |
|---|---|---|---|---|---|-----------|
| - | - | 7 | - |   | 7 |           |
|   |   |   |   |   |   |           |
|   |   |   |   |   |   | 0.00      |
| _ | - | 7 | - | - | 7 |           |
|   |   |   |   |   |   |           |
|   |   |   |   |   |   | 438225.00 |