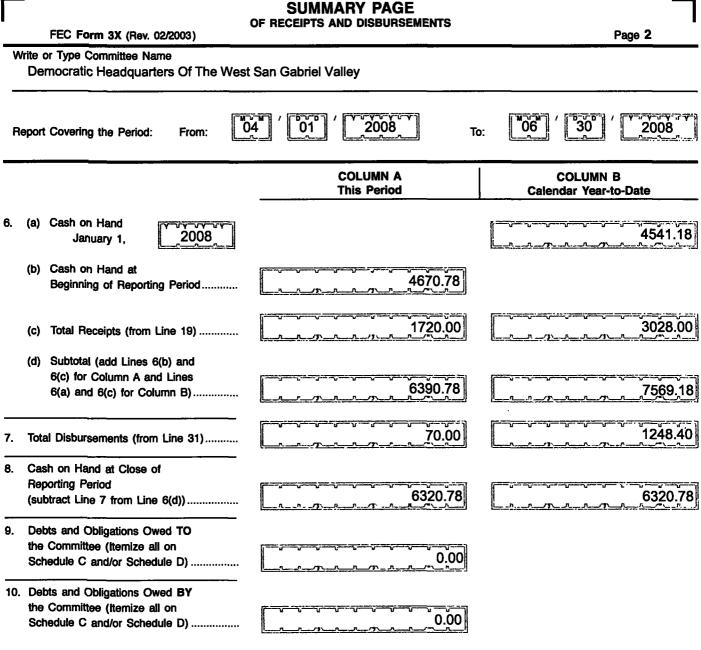

# DETAILED SUMMARY PAGE

of Receipts

FEC Form 3X (Rev. 06/2004)

Page 3

| Write or Type | Committee | Name |
|---------------|-----------|------|
|---------------|-----------|------|

Democratic Headquarters Of The West San Gabriel Valley

|     | I. Receipts                                                               | COLUMN A<br>Total This Period                                                         | COLUMN B<br>Calendar Year-to-Date                                     |
|-----|---------------------------------------------------------------------------|---------------------------------------------------------------------------------------|-----------------------------------------------------------------------|
| 1.  | Contributions (other than loans) From:                                    |                                                                                       |                                                                       |
|     | (a) Individuals/Persons Other                                             |                                                                                       |                                                                       |
|     | Than Political Committees                                                 | <b>EOO OO</b>                                                                         | F00 0                                                                 |
|     | (i) Itemized (use Schedule A)                                             | 500.00                                                                                | <u>500.0</u>                                                          |
|     | (ii) Uniternized                                                          | 1120.00                                                                               | 2428.00                                                               |
|     | (iii) TOTAL (add                                                          | <u></u>                                                                               | <u></u>                                                               |
|     | Lines 11(a)(i) and (ii)                                                   | 1620.00                                                                               | 2928.0                                                                |
|     |                                                                           |                                                                                       | 0.0                                                                   |
|     | (b) Political Party Committees                                            | 0.00                                                                                  |                                                                       |
|     | (c) Other Political Committees                                            | 100.00                                                                                | 100.0                                                                 |
|     | (such as PACs)(d) Total Contributions (add Lines                          |                                                                                       | <u> </u>                                                              |
|     | 11(a)(iii), (b), and (c)) (Carry                                          | ┍╾╾╱╾╾╌╌╾╶╌╌╴╌╴╌╴╴╴╴╴╴╴╴╴╴╴                                                           | ╠━┉╩┉╼╦╼╼╩╼╍┊┿╍╗╾╩╓╍╶╦╼╼╩╼╴╢╴┶╼╔                                      |
|     | Totals to Line 33, page 5)                                                | 1720.00                                                                               | 3028.0                                                                |
| 12. | Transfers From Affiliated/Other                                           |                                                                                       |                                                                       |
|     | Party Committees                                                          |                                                                                       |                                                                       |
|     |                                                                           | 0.00                                                                                  | 0.0                                                                   |
| 13. | All Loans Received                                                        |                                                                                       | U.C.                                                                  |
|     |                                                                           |                                                                                       |                                                                       |
|     | Loan Repayments Received<br>Offsets To Operating Expenditures             |                                                                                       | 0.0<br><u></u>                                                        |
| 15. | (Refunds, Rebates, etc.)                                                  |                                                                                       |                                                                       |
|     | (Carry Totals to Line 37, page 5)                                         | 0.00                                                                                  | 0.0                                                                   |
| 16. | Refunds of Contributions Made                                             | <u>[</u>                                                                              | <u> </u>                                                              |
|     | to Federal Candidates and Other                                           | <u> </u>                                                                              | <u> </u>                                                              |
|     | Political Committees                                                      |                                                                                       | 0.0                                                                   |
| 17. | Other Federal Receipts                                                    |                                                                                       |                                                                       |
| 18  | (Dividends, Interest, etc.)<br>Transfers from Non-Federal and Levin Funds |                                                                                       | 0.0<br><u></u>                                                        |
| 10. | (a) Non-Federal Account                                                   |                                                                                       |                                                                       |
|     | (from Schedule H3)                                                        | 0.00                                                                                  | 0.0                                                                   |
|     | -                                                                         |                                                                                       |                                                                       |
|     | (b) Levin Funds (from Schedule H5)                                        | 0.00                                                                                  | 0.0                                                                   |
|     |                                                                           |                                                                                       |                                                                       |
|     | (c) Total Transfers (add 18(a) and 18(b))                                 | 0.00                                                                                  |                                                                       |
|     |                                                                           | ل <u>میں الیون ک</u> ام مانیس از <u>میں آخرین اور پورا پر بن از ایرین ایرین ایرین</u> | اله <u>م بالا محمد المحمد ( مسما المعمون محمد ) محموق معمر محمد م</u> |
| 19. | Total Receipts (add Lines 11(d),                                          |                                                                                       |                                                                       |
|     | 12, 13, 14, 15, 16, 17, and 18(c))►                                       | 1720.00                                                                               | 3028.0                                                                |
| 20  | Total Endoral Bassista                                                    |                                                                                       |                                                                       |
| 20. | Total Federal Receipts<br>(subtract Line 18(c) from Line 19)              | 1720.00                                                                               | 3028.0                                                                |
|     |                                                                           | Lange and the                                                                         |                                                                       |