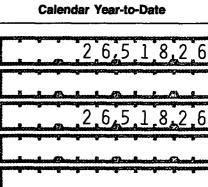

| Γ   | FEC Form 3X (Rev. 02/2003)                                                                                                     | SUMMARY PAGE<br>OF RECEIPTS AND DISBURSEMENTS | Page 2                                     |
|-----|--------------------------------------------------------------------------------------------------------------------------------|-----------------------------------------------|--------------------------------------------|
|     | Vrite or Type Committee Name                                                                                                   |                                               | ······································     |
|     | WISCONSIN ENERGY POLITI                                                                                                        | CAL ACTION COMMITTEE                          |                                            |
| F   | Report Covering the Period: From:                                                                                              | <u>.0 ′ 1.6 ′ 2.0.0.8</u> та                  | . <u>1.1</u> ′ <u>2,4</u> ′ <u>2.0.0.8</u> |
|     |                                                                                                                                | COLUMN A<br>This Period                       | COLUMN B<br>Calendar Year-to-Date          |
| 6.  | (a) Cash on Hand<br>January 1, <u>2.0.0.8</u>                                                                                  |                                               | 3,2,6,4,7,1,4                              |
|     | (b) Cash on Hand at<br>Beginning of Reporting Period                                                                           | 2.8,4,1,6,0,8                                 |                                            |
|     | (c) Total Receipts (from Line 19)                                                                                              | 2,4,9,9,3,2                                   | 2,6,5,1,8,2,6                              |
|     | <ul> <li>(d) Subtotal (add Lines 6(b) and</li> <li>6(c) for Column A and Lines</li> <li>6(a) and 6(c) for Column B)</li> </ul> | 3,0,9,1,5,4,0                                 | 5,9,1,6,5,4,0                              |
| 7.  | Total Disbursements (from Line 31)                                                                                             | 1,000,00                                      | 29,250,00                                  |
| 8.  | Cash on Hand at Close of<br>Reporting Period<br>(subtract Line 7 from Line 6(d))                                               | 2,9,9,1,5,4,0                                 | 2.9,9,1,5,4,0                              |
| 9.  | Debts and Obligations Owed <b>TO</b><br>the Committee (Itemize all on<br>Schedule C and/or Schedule D)                         | 0,0,0                                         |                                            |
| 10. | Debts and Obligations Owed <b>BY</b><br>the Committee (Itemize all on<br>Schedule C and/or Schedule D)                         | 0.0.0                                         |                                            |