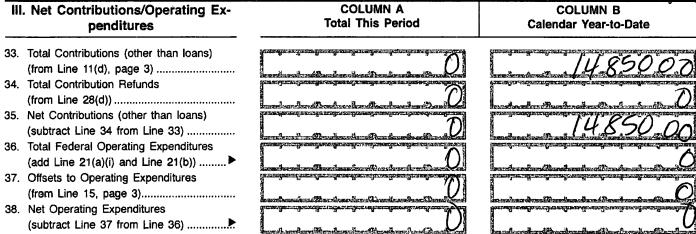

#### **DETAILED SUMMARY PAGE**

of Receipts

Page 3 OF 7

FEC Form 3X (Rev. 06/2004)

Write or Type Committee Name

PACIFIC SEAFOOD PROCESSORS POLITICAL ACTION COMMITTEE

| R   | eport Covering the Period: From:                                                                                                | 0 0 1 20 2 To                                                                                                                                                                                                                                                                                                                                                                                                                                                                                                                                                                                                                                                                                                                                                                                                                                                                                                                                                                                                                                                                                                                                                                                                                                                                                                                                                                                                                                                                                                                                                                                                                                                                                                                                                                                                                                                                                                                                                                                                                                                                                                                  |                                                                                                                                                                                                                                                                                                                                                                                                                                                                                                                                                                                                                                                                                                                                                                                                                                                                                                                                                                                                                                                                                                                                                                                                                                                                                                                                                                                                                                                                                                                                                                                                                                                                                                                                                                                                                                                                                                                                                                                                                                                                                                                                  |  |  |
|-----|---------------------------------------------------------------------------------------------------------------------------------|--------------------------------------------------------------------------------------------------------------------------------------------------------------------------------------------------------------------------------------------------------------------------------------------------------------------------------------------------------------------------------------------------------------------------------------------------------------------------------------------------------------------------------------------------------------------------------------------------------------------------------------------------------------------------------------------------------------------------------------------------------------------------------------------------------------------------------------------------------------------------------------------------------------------------------------------------------------------------------------------------------------------------------------------------------------------------------------------------------------------------------------------------------------------------------------------------------------------------------------------------------------------------------------------------------------------------------------------------------------------------------------------------------------------------------------------------------------------------------------------------------------------------------------------------------------------------------------------------------------------------------------------------------------------------------------------------------------------------------------------------------------------------------------------------------------------------------------------------------------------------------------------------------------------------------------------------------------------------------------------------------------------------------------------------------------------------------------------------------------------------------|----------------------------------------------------------------------------------------------------------------------------------------------------------------------------------------------------------------------------------------------------------------------------------------------------------------------------------------------------------------------------------------------------------------------------------------------------------------------------------------------------------------------------------------------------------------------------------------------------------------------------------------------------------------------------------------------------------------------------------------------------------------------------------------------------------------------------------------------------------------------------------------------------------------------------------------------------------------------------------------------------------------------------------------------------------------------------------------------------------------------------------------------------------------------------------------------------------------------------------------------------------------------------------------------------------------------------------------------------------------------------------------------------------------------------------------------------------------------------------------------------------------------------------------------------------------------------------------------------------------------------------------------------------------------------------------------------------------------------------------------------------------------------------------------------------------------------------------------------------------------------------------------------------------------------------------------------------------------------------------------------------------------------------------------------------------------------------------------------------------------------------|--|--|
|     | I. Receipts                                                                                                                     | COLUMN A<br>Total This Period                                                                                                                                                                                                                                                                                                                                                                                                                                                                                                                                                                                                                                                                                                                                                                                                                                                                                                                                                                                                                                                                                                                                                                                                                                                                                                                                                                                                                                                                                                                                                                                                                                                                                                                                                                                                                                                                                                                                                                                                                                                                                                  | COLUMN B Calendar Year-to-Date                                                                                                                                                                                                                                                                                                                                                                                                                                                                                                                                                                                                                                                                                                                                                                                                                                                                                                                                                                                                                                                                                                                                                                                                                                                                                                                                                                                                                                                                                                                                                                                                                                                                                                                                                                                                                                                                                                                                                                                                                                                                                                   |  |  |
| 11. | Contributions (other than loans) From:  (a) Individuals/Persons Other  Than Political Committees  (i) Itemized (use Schedule A) |                                                                                                                                                                                                                                                                                                                                                                                                                                                                                                                                                                                                                                                                                                                                                                                                                                                                                                                                                                                                                                                                                                                                                                                                                                                                                                                                                                                                                                                                                                                                                                                                                                                                                                                                                                                                                                                                                                                                                                                                                                                                                                                                | and the second s   |  |  |
|     | (ii) Uniternized                                                                                                                |                                                                                                                                                                                                                                                                                                                                                                                                                                                                                                                                                                                                                                                                                                                                                                                                                                                                                                                                                                                                                                                                                                                                                                                                                                                                                                                                                                                                                                                                                                                                                                                                                                                                                                                                                                                                                                                                                                                                                                                                                                                                                                                                |                                                                                                                                                                                                                                                                                                                                                                                                                                                                                                                                                                                                                                                                                                                                                                                                                                                                                                                                                                                                                                                                                                                                                                                                                                                                                                                                                                                                                                                                                                                                                                                                                                                                                                                                                                                                                                                                                                                                                                                                                                                                                                                                  |  |  |
|     | (b) Political Party Committees                                                                                                  |                                                                                                                                                                                                                                                                                                                                                                                                                                                                                                                                                                                                                                                                                                                                                                                                                                                                                                                                                                                                                                                                                                                                                                                                                                                                                                                                                                                                                                                                                                                                                                                                                                                                                                                                                                                                                                                                                                                                                                                                                                                                                                                                | The state of the s   |  |  |
| 12. | 11(a)(iii), (b), and (c)) (Carry Totals to Line 33, page 5)  Transfers From Affiliated/Other Party Committees                   |                                                                                                                                                                                                                                                                                                                                                                                                                                                                                                                                                                                                                                                                                                                                                                                                                                                                                                                                                                                                                                                                                                                                                                                                                                                                                                                                                                                                                                                                                                                                                                                                                                                                                                                                                                                                                                                                                                                                                                                                                                                                                                                                | 1485000                                                                                                                                                                                                                                                                                                                                                                                                                                                                                                                                                                                                                                                                                                                                                                                                                                                                                                                                                                                                                                                                                                                                                                                                                                                                                                                                                                                                                                                                                                                                                                                                                                                                                                                                                                                                                                                                                                                                                                                                                                                                                                                          |  |  |
| 13. | All Loans Received                                                                                                              |                                                                                                                                                                                                                                                                                                                                                                                                                                                                                                                                                                                                                                                                                                                                                                                                                                                                                                                                                                                                                                                                                                                                                                                                                                                                                                                                                                                                                                                                                                                                                                                                                                                                                                                                                                                                                                                                                                                                                                                                                                                                                                                                | Secretaria de la constitución de l<br>Secretaria de la constitución de l |  |  |
|     | Loan Repayments Received Offsets To Operating Expenditures (Refunds, Rebates, etc.) (Carry Totals to Line 37, page 5)           |                                                                                                                                                                                                                                                                                                                                                                                                                                                                                                                                                                                                                                                                                                                                                                                                                                                                                                                                                                                                                                                                                                                                                                                                                                                                                                                                                                                                                                                                                                                                                                                                                                                                                                                                                                                                                                                                                                                                                                                                                                                                                                                                | The state and the control of the state of th   |  |  |
| 16. | Refunds of Contributions Made to Federal Candidates and Other                                                                   | frame of a constraint the additional form of the constraint and and are any                                                                                                                                                                                                                                                                                                                                                                                                                                                                                                                                                                                                                                                                                                                                                                                                                                                                                                                                                                                                                                                                                                                                                                                                                                                                                                                                                                                                                                                                                                                                                                                                                                                                                                                                                                                                                                                                                                                                                                                                                                                    | lacence d'accordina a confraça d'accordina prillacen sobre e calmanda de montre de manda de manda de manda de m<br>Transacción de manda e manga e manda e                                                                                                                                                                                                                                                                                                                                                                                                                                                                                                                                                                                                                                                                                                                                                                                                                                                                                                                                                                                                                                                                                                                                                                                                                                                                                                                                                                                                                                                                                                                                                                                                                                                                                                                                                                                                                                                                                                |  |  |
| 17. | Political Committees  Other Federal Receipts (Dividends, Interest, etc.)                                                        |                                                                                                                                                                                                                                                                                                                                                                                                                                                                                                                                                                                                                                                                                                                                                                                                                                                                                                                                                                                                                                                                                                                                                                                                                                                                                                                                                                                                                                                                                                                                                                                                                                                                                                                                                                                                                                                                                                                                                                                                                                                                                                                                |                                                                                                                                                                                                                                                                                                                                                                                                                                                                                                                                                                                                                                                                                                                                                                                                                                                                                                                                                                                                                                                                                                                                                                                                                                                                                                                                                                                                                                                                                                                                                                                                                                                                                                                                                                                                                                                                                                                                                                                                                                                                                                                                  |  |  |
| 18. | Transfers from Non-Federal and Levin Funds (a) Non-Federal Account (from Schedule H3)                                           | Some the contract of the contr | ton mention mention mention mentionement de socialità mention socialità mentionement de socialità de socialit   |  |  |
|     | (b) Levin Funds (from Schedule H5)                                                                                              | The state of the s | And the state of t   |  |  |
|     | (c) Total Transfers (add 18(a) and 18(b))                                                                                       | O fine contract the contract of the contract o | In mention subsective with with well we show a transition on the                                                                                                                                                                                                                                                                                                                                                                                                                                                                                                                                                                                                                                                                                                                                                                                                                                                                                                                                                                                                                                                                                                                                                                                                                                                                                                                                                                                                                                                                                                                                                                                                                                                                                                                                                                                                                                                                                                                                                                                                                                                                 |  |  |
| 19. | Total Receipts (add Lines 11(d), 12, 13, 14, 15, 16, 17, and 18(c))▶                                                            | The control of the co | 1485008                                                                                                                                                                                                                                                                                                                                                                                                                                                                                                                                                                                                                                                                                                                                                                                                                                                                                                                                                                                                                                                                                                                                                                                                                                                                                                                                                                                                                                                                                                                                                                                                                                                                                                                                                                                                                                                                                                                                                                                                                                                                                                                          |  |  |
| 20. | Total Federal Receipts (subtract Line 18(c) from Line 19)▶                                                                      | en e                                                                                                                                                                                                                                                                                                                                                                                                                                                                                                                                                                                                                                                                                                                                                                                                                                                                                                                                                                                                                                                                                                                                                                                                                                                                                                                                                                                                                                                                                                                                                                                                                                                                                                                                                                                                                                                                                                                                                                                                                                                                                       | to with material translation to the second s   |  |  |