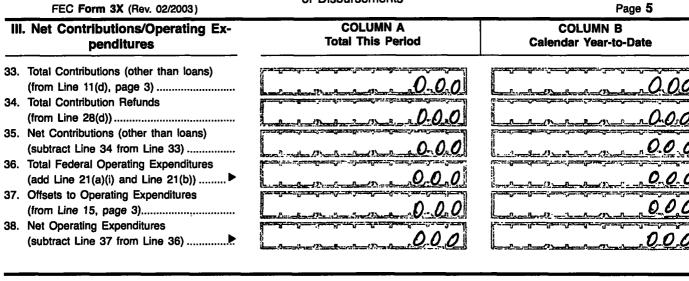

2 strange

- 21. Operating Expenditures: (a) Allocated Federal/Non-Federal Activity (from Schedule H4)
  - (i) Federal Share .....
  - (ii) Non-Federal Share.....
  - (b) Other Federal Operating Expenditures .....
  - (c) Total Operating Expenditures
     (add 21(a)(i), (a)(ii), and (b)) ......
- Transfers to Affiliated/Other Party Committees......
   Contributions to Federal Candidates/Committees and Other Political Committees.......
- 24. Independent Expenditures
- (use Schedule E)..... 25. Coordinated Party Expenditures (2 U.S.C. §441a(d)) (use Schedule F).....
- 26. Loan Repayments Made.....
- Loans Made......
   Refunds of Contributions To:

   (a) Individuals/Persons Other Than Political Committees ......
  - (b) Political Party Committees .....
  - (c) Other Political Committees (such as PACs).....
  - (d) Total Contribution Refunds
     (add Lines 28(a), (b), and (c))......
- 29. Other Disbursements .....
- 30. Federal Election Activity (2 U.S.C. §431(20))
  - (a) Allocated Federal Election Activity
     (from Schedule H6)
     (i) Federal Share ......
    - (ii) "Levin" Share.....
  - (b) Federal Election Activity Paid Entirely With Federal Funds .....
  - (c) Total Federal Election Activity (add .. Lines 30(a)(i), 30(a)(ii) and 30(b)).... ▶
- Total Disbursements (add Lines 21(c), 22, 23, 24, 25, 26, 27, 28(d), 29 and 30(c))...
- Total Federal Disbursements (subtract Line 21(a)(ii) and Line 30(a)(ii) from Line 31)......