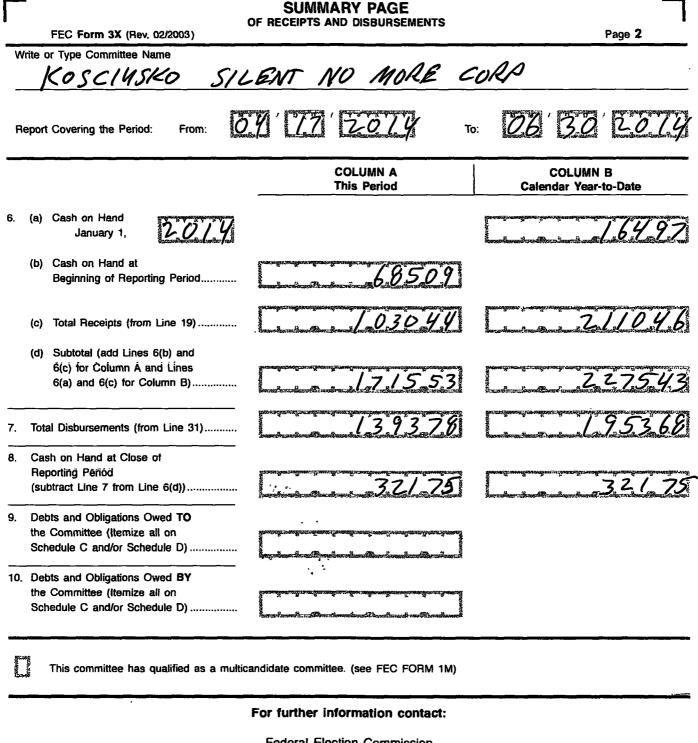

|  |  |  |

.

.

۰

14010-1-1-1-1-1-00-

. ..

.

.

.



Federal Election Commission 999 E Street, NW Washington, DC 20463

Toll Free 800-424-9530 Local 202-694-1100

140511254008

FE6AN026

| DETAILED SUMMARY PAGE                         |                                                                                                                       |                                                                                                                                                                                                                                                               |