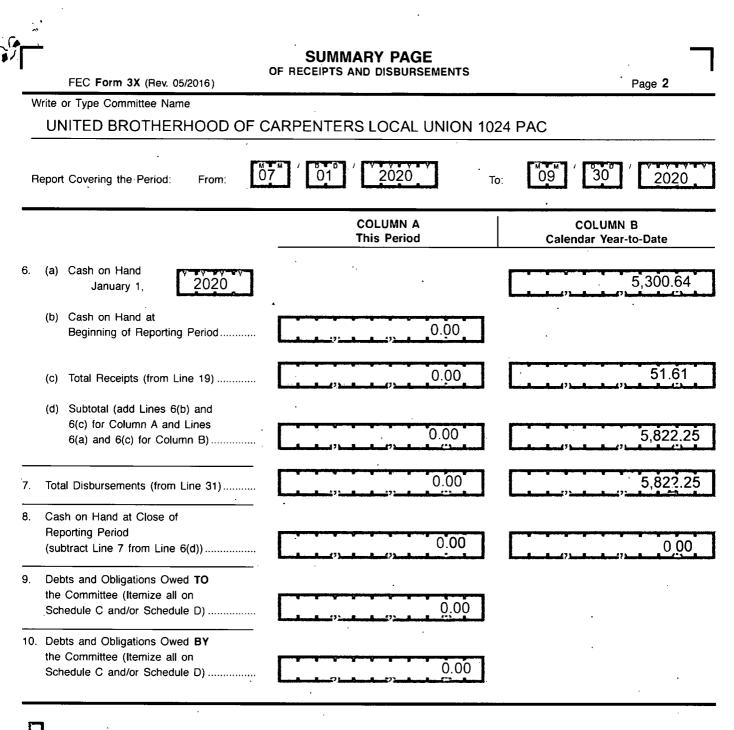

of Receipts

Page 3 2020 09 30 01 To: COLUMN A **Total This Period** 0.00 0.00 0.00 0.00 0.00 0.00 0.00 0.00 0.00 0.00 0.00

| ······································                                                                          | 0.00           |
|-----------------------------------------------------------------------------------------------------------------|----------------|
| مربع ر المربع | 51.61          |
|                                                                                                                 | 5 <u>1</u> .61 |
|                                                                                                                 | 0.00           |
|                                                                                                                 | 0.00           |
|                                                                                                                 |                |
| · · · · · · · · · · · · · · · · · · ·                                                                           | 51.61          |
|                                                                                                                 | <u>0</u> .00   |
|                                                                                                                 | 0.00           |
|                                                                                                                 | 0.00           |
|                                                                                                                 | 0.00           |
| ······································                                                                          | 0.00           |
|                                                                                                                 | 0.00           |
|                                                                                                                 | 0.00           |