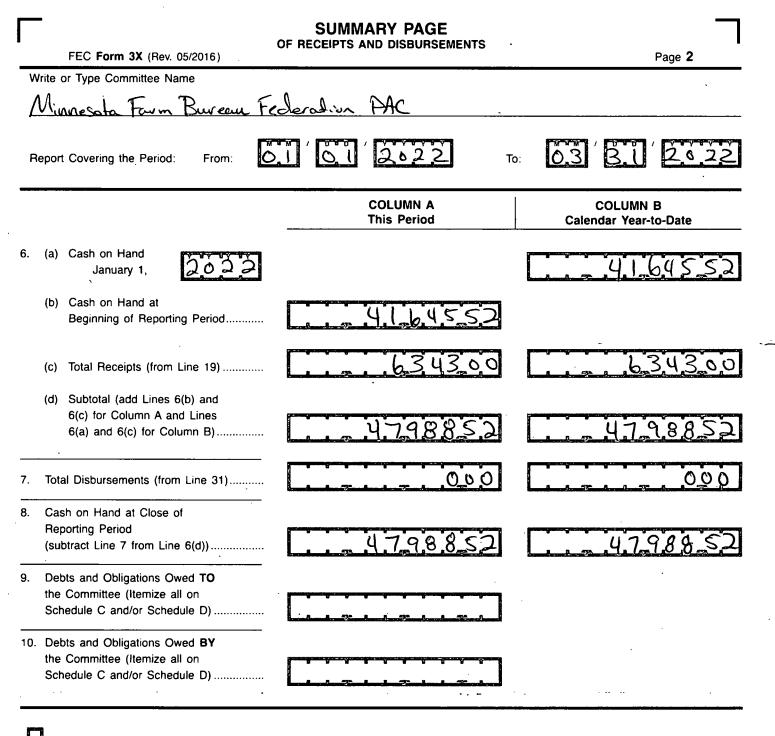

## For further information contact:

Federal Election Commission 1050 First Street, N.E. Washington, DC 20463

Toll Free 800-424-9530 Local 202-694-1100

NONN - DA - ND - DM - DDADNODM

| DETAILED SUMMARY PAGE<br>of Receipts |                                                                           |                                                                                 |                                   |  |  |  |  |
|--------------------------------------|---------------------------------------------------------------------------|---------------------------------------------------------------------------------|-----------------------------------|--|--|--|--|
| `                                    | FEC Form 3X (Rev. 05/2016)                                                |                                                                                 | Page 3                            |  |  |  |  |
| W                                    | rite or Type Committee Name                                               | - ·                                                                             |                                   |  |  |  |  |
| Minnesota Farm Bureau Federation PAC |                                                                           |                                                                                 |                                   |  |  |  |  |
| Re                                   | Report Covering the Period: From: O( O( 2022 To: 03 31 2022               |                                                                                 |                                   |  |  |  |  |
|                                      | I. Receipts                                                               | COLUMN A<br>Total This Period                                                   | COLUMN B<br>Calendar Year-to-Date |  |  |  |  |
| 11.                                  | Contributions (other than loans) From:                                    |                                                                                 | · · ·                             |  |  |  |  |
|                                      | (a) Individuals/Persons Other                                             |                                                                                 |                                   |  |  |  |  |
|                                      | Than Political Committees                                                 |                                                                                 |                                   |  |  |  |  |
|                                      | (i) Itemized (use Schedule A)                                             |                                                                                 |                                   |  |  |  |  |
|                                      | (ii) Unitemized                                                           | 634300                                                                          | 624300                            |  |  |  |  |
|                                      | (iii) TOTAL (add                                                          |                                                                                 |                                   |  |  |  |  |
|                                      | Lines 11(a)(i) and (ii)▶                                                  | 6,34300                                                                         | 634300                            |  |  |  |  |
|                                      |                                                                           |                                                                                 |                                   |  |  |  |  |
|                                      | (b) Political Party Committees                                            |                                                                                 |                                   |  |  |  |  |
|                                      | (c) Other Political Committees<br>(such as PACs)                          |                                                                                 |                                   |  |  |  |  |
|                                      | (d) Total Contributions (add Lines                                        | the standard standards                                                          |                                   |  |  |  |  |
|                                      | 11(a)(iii), (b), and (c)) (Carry                                          |                                                                                 |                                   |  |  |  |  |
|                                      | Totals to Line 33, page 5)                                                | 1034300                                                                         | 634300                            |  |  |  |  |
| 12.                                  | Transfers From Affiliated/Other                                           |                                                                                 |                                   |  |  |  |  |
|                                      | Party Committees                                                          |                                                                                 |                                   |  |  |  |  |
| 40                                   | All Longer Deve band                                                      |                                                                                 |                                   |  |  |  |  |
| 13.                                  | All Loans Received                                                        |                                                                                 |                                   |  |  |  |  |
| 14                                   | Less Descurrente Received                                                 |                                                                                 |                                   |  |  |  |  |
|                                      | Loan Repayments Received<br>Offsets To Operating Expenditures             |                                                                                 |                                   |  |  |  |  |
| 10.                                  | (Refunds, Rebates, etc.)                                                  |                                                                                 |                                   |  |  |  |  |
|                                      | (Carry Totals to Line 37, page 5)                                         |                                                                                 |                                   |  |  |  |  |
| 16.                                  | Refunds of Contributions Made                                             |                                                                                 | L                                 |  |  |  |  |
|                                      | to Federal Candidates and Other                                           |                                                                                 |                                   |  |  |  |  |
|                                      | Political Committees                                                      |                                                                                 |                                   |  |  |  |  |
| 17.                                  | Other Federal Receipts                                                    |                                                                                 |                                   |  |  |  |  |
| 18                                   | (Dividends, Interest, etc.)<br>Transfers from Non-Federal and Levin Funds |                                                                                 |                                   |  |  |  |  |
| 10.                                  | (a) Non-Federal Account                                                   |                                                                                 |                                   |  |  |  |  |
|                                      | (from Schedule H3)                                                        |                                                                                 |                                   |  |  |  |  |
| ·                                    | 2                                                                         | ann Canadana (ann 22 ann an an an an 22 ann an |                                   |  |  |  |  |
|                                      | (b) Levin Funds (from Schedule H5)                                        |                                                                                 |                                   |  |  |  |  |
|                                      |                                                                           |                                                                                 |                                   |  |  |  |  |
|                                      | (c) Total Transfers (add 18(a) and 18(b))                                 |                                                                                 |                                   |  |  |  |  |
|                                      |                                                                           |                                                                                 |                                   |  |  |  |  |
| 19.                                  | Total Receipts (add Lines 11(d),                                          |                                                                                 |                                   |  |  |  |  |
|                                      | 12, 13, 14, 15, 16, 17, and 18(c))▶                                       | 634300                                                                          | 654500                            |  |  |  |  |
| 20.                                  | Total Federal Receipts                                                    |                                                                                 |                                   |  |  |  |  |
|                                      | (subtract Line 18(c) from Line 19)▶                                       | 634300                                                                          | 634500                            |  |  |  |  |