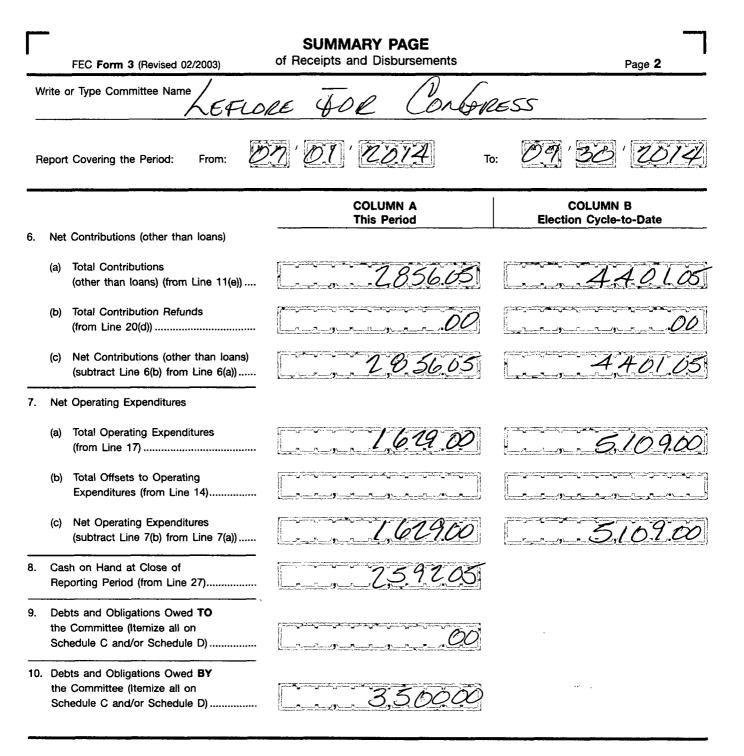

## For further information contact:

Federal Election Commission 999 E Street, NW Washington, DC 20463

Toll Free 800-424-9530 Local 202-694-1100

FE5AN018

|                                                                | DETAILED SUMMARY PAGE                                                                                                 | Г                                                                                                                                                                                                                                                                                                                                                                                                                                                                                                                                                                                                                                                                                                                                                                                                                                 |  |  |  |  |
|----------------------------------------------------------------|-----------------------------------------------------------------------------------------------------------------------|-----------------------------------------------------------------------------------------------------------------------------------------------------------------------------------------------------------------------------------------------------------------------------------------------------------------------------------------------------------------------------------------------------------------------------------------------------------------------------------------------------------------------------------------------------------------------------------------------------------------------------------------------------------------------------------------------------------------------------------------------------------------------------------------------------------------------------------|--|--|--|--|
| FEC Form 3 (Revised 12/2003)                                   | of Receipts                                                                                                           | Page 3                                                                                                                                                                                                                                                                                                                                                                                                                                                                                                                                                                                                                                                                                                                                                                                                                            |  |  |  |  |
| Write or Type Committee Name                                   |                                                                                                                       |                                                                                                                                                                                                                                                                                                                                                                                                                                                                                                                                                                                                                                                                                                                                                                                                                                   |  |  |  |  |
| KEFU                                                           | RE JOR COM                                                                                                            | RESS                                                                                                                                                                                                                                                                                                                                                                                                                                                                                                                                                                                                                                                                                                                                                                                                                              |  |  |  |  |
| Report Covering the Period: From: $D'' D'' ZU' To: D'' ZU''$   |                                                                                                                       |                                                                                                                                                                                                                                                                                                                                                                                                                                                                                                                                                                                                                                                                                                                                                                                                                                   |  |  |  |  |
| I. RECEIPTS                                                    | COLUMN A<br>Total This Period                                                                                         | COLUMN B<br>Election Cycle-to-Date                                                                                                                                                                                                                                                                                                                                                                                                                                                                                                                                                                                                                                                                                                                                                                                                |  |  |  |  |
| 11. CONTRIBUTIONS (other than loans) FROM:                     |                                                                                                                       |                                                                                                                                                                                                                                                                                                                                                                                                                                                                                                                                                                                                                                                                                                                                                                                                                                   |  |  |  |  |
| (a) Individuals/Persons Other Than                             |                                                                                                                       |                                                                                                                                                                                                                                                                                                                                                                                                                                                                                                                                                                                                                                                                                                                                                                                                                                   |  |  |  |  |
| Political Committees                                           | <u>المحمد معالمة مالسترك سطي معالمة المعالمة معالمة معالمة معالمة معالمة معالمة المعالمة المعالمة المعالمة المعال</u> |                                                                                                                                                                                                                                                                                                                                                                                                                                                                                                                                                                                                                                                                                                                                                                                                                                   |  |  |  |  |
| (i) Itemized (use Schedule A)                                  | 2 85605                                                                                                               | 4401.05                                                                                                                                                                                                                                                                                                                                                                                                                                                                                                                                                                                                                                                                                                                                                                                                                           |  |  |  |  |
|                                                                |                                                                                                                       |                                                                                                                                                                                                                                                                                                                                                                                                                                                                                                                                                                                                                                                                                                                                                                                                                                   |  |  |  |  |
| (ii) Unitemized                                                | <u></u> 0/2                                                                                                           |                                                                                                                                                                                                                                                                                                                                                                                                                                                                                                                                                                                                                                                                                                                                                                                                                                   |  |  |  |  |
| (iii) TOTAL of contributions                                   | horis                                                                                                                 | A I DI DI                                                                                                                                                                                                                                                                                                                                                                                                                                                                                                                                                                                                                                                                                                                                                                                                                         |  |  |  |  |
| from individuals                                               | 03.6.03                                                                                                               |                                                                                                                                                                                                                                                                                                                                                                                                                                                                                                                                                                                                                                                                                                                                                                                                                                   |  |  |  |  |
|                                                                |                                                                                                                       | $\wedge$                                                                                                                                                                                                                                                                                                                                                                                                                                                                                                                                                                                                                                                                                                                                                                                                                          |  |  |  |  |
| (b) Political Party Committees                                 | <u> </u>                                                                                                              | $, , , , , , , , , , , , , , , , , , , , , , , , , , , , , , , , , , , , , , , , , , , , , , , , , , , , , , , , , , , , , , , , , , , , , , , , , , , , , , , , , , , , , , , , , , , , , , , , , , , , , , , , , , , , , , , , , , , , , , , , , , , , , , , , , , , , , , , , , , , , , , , , , , , , , , , , , , , , , , , , , , , , , , , , , , , , , , , , , , , , , , , , , , , , , , , , , , , , , , , , , , , , , , , , , , , , , , , , , , , , , , , , , , , , , , , , , , , , , , , , , , , , , , , , , , , , , , , , , , , , , , , , , , , , , , , , , , , , , , , , , , , , , , , , , , , , , , , , , , , , , , , , , , , , , , , , , , , , , , , , , , , , , , , , , , , \underline{ ,}  ,$ |  |  |  |  |
| (c) Other Political Committees<br>(such as PACs)               | DD                                                                                                                    |                                                                                                                                                                                                                                                                                                                                                                                                                                                                                                                                                                                                                                                                                                                                                                                                                                   |  |  |  |  |
| (Such as FA03)                                                 |                                                                                                                       |                                                                                                                                                                                                                                                                                                                                                                                                                                                                                                                                                                                                                                                                                                                                                                                                                                   |  |  |  |  |
| (d) The Candidate                                              | PD                                                                                                                    | $\sim$                                                                                                                                                                                                                                                                                                                                                                                                                                                                                                                                                                                                                                                                                                                                                                                                                            |  |  |  |  |
| (e) TOTAL CONTRIBUTIONS                                        |                                                                                                                       |                                                                                                                                                                                                                                                                                                                                                                                                                                                                                                                                                                                                                                                                                                                                                                                                                                   |  |  |  |  |
| (other than ioans)                                             |                                                                                                                       |                                                                                                                                                                                                                                                                                                                                                                                                                                                                                                                                                                                                                                                                                                                                                                                                                                   |  |  |  |  |
| (add Lines 11(a)(iii), (b), (c), and (d))                      | 2,83,603                                                                                                              | 4,4.01.03                                                                                                                                                                                                                                                                                                                                                                                                                                                                                                                                                                                                                                                                                                                                                                                                                         |  |  |  |  |
| 12. TRANSFERS FROM OTHER                                       |                                                                                                                       |                                                                                                                                                                                                                                                                                                                                                                                                                                                                                                                                                                                                                                                                                                                                                                                                                                   |  |  |  |  |
| AUTHORIZED COMMITTEES                                          | <u> </u>                                                                                                              | L <u>annen a</u>                                                                                                                                                                                                                                                                                                                                                                                                                                                                                                                                                                                                                                                                                                                                                                                                                  |  |  |  |  |
| 13. LOANS:                                                     |                                                                                                                       |                                                                                                                                                                                                                                                                                                                                                                                                                                                                                                                                                                                                                                                                                                                                                                                                                                   |  |  |  |  |
| (a) Made or Guaranteed by the                                  |                                                                                                                       |                                                                                                                                                                                                                                                                                                                                                                                                                                                                                                                                                                                                                                                                                                                                                                                                                                   |  |  |  |  |
| Candidate                                                      | 00                                                                                                                    | 3,5000                                                                                                                                                                                                                                                                                                                                                                                                                                                                                                                                                                                                                                                                                                                                                                                                                            |  |  |  |  |
|                                                                |                                                                                                                       |                                                                                                                                                                                                                                                                                                                                                                                                                                                                                                                                                                                                                                                                                                                                                                                                                                   |  |  |  |  |
| (b) All Other Loans                                            | <u> </u>                                                                                                              | <u> </u>                                                                                                                                                                                                                                                                                                                                                                                                                                                                                                                                                                                                                                                                                                                                                                                                                          |  |  |  |  |
| (c) TOTAL LOANS                                                |                                                                                                                       | 250000                                                                                                                                                                                                                                                                                                                                                                                                                                                                                                                                                                                                                                                                                                                                                                                                                            |  |  |  |  |
| (add Lines 13(a) and (b))                                      |                                                                                                                       |                                                                                                                                                                                                                                                                                                                                                                                                                                                                                                                                                                                                                                                                                                                                                                                                                                   |  |  |  |  |
| 14. OFFSETS TO OPERATING                                       |                                                                                                                       |                                                                                                                                                                                                                                                                                                                                                                                                                                                                                                                                                                                                                                                                                                                                                                                                                                   |  |  |  |  |
| EXPENDITURES                                                   |                                                                                                                       |                                                                                                                                                                                                                                                                                                                                                                                                                                                                                                                                                                                                                                                                                                                                                                                                                                   |  |  |  |  |
| (Refunds, Rebates, etc.)                                       | <u></u>                                                                                                               | <u> </u>                                                                                                                                                                                                                                                                                                                                                                                                                                                                                                                                                                                                                                                                                                                                                                                                                          |  |  |  |  |
| 15. OTHER RECEIPTS                                             |                                                                                                                       | Manufacture and a second method of the second s                                                                                                                                                                                                                                                                                                                                                                                                                                                                                                                                                                                                                                                                                                                    |  |  |  |  |
| (Dividends, Interest, etc.)                                    | bo                                                                                                                    | 60                                                                                                                                                                                                                                                                                                                                                                                                                                                                                                                                                                                                                                                                                                                                                                                                                                |  |  |  |  |
|                                                                |                                                                                                                       |                                                                                                                                                                                                                                                                                                                                                                                                                                                                                                                                                                                                                                                                                                                                                                                                                                   |  |  |  |  |
| 16. TOTAL RECEIPTS (add Lines<br>11(e), 12, 13(c), 14, and 15) | NN                                                                                                                    | nantas                                                                                                                                                                                                                                                                                                                                                                                                                                                                                                                                                                                                                                                                                                                                                                                                                            |  |  |  |  |
| (Carry Total to Line 24, page 4)                               |                                                                                                                       | <u> </u>                                                                                                                                                                                                                                                                                                                                                                                                                                                                                                                                                                                                                                                                                                                                                                                                                          |  |  |  |  |